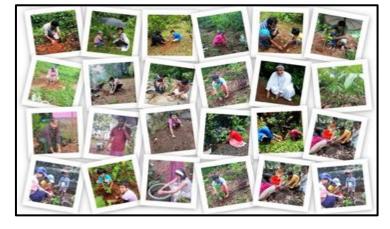

### 5. SETTING UP OF ORGANIC VEGETABLE GARDEN

**Period of activity:** 17<sup>th</sup> August to 23<sup>rd</sup> August 2020 **Number of participants:** 50 **Name of the organizing club: NSS** 

### **Report:**

NSS volunteers were assigned the task of setting up an organic vegetable garden in their respective homes during the lockdown period, to encourage the cultivation of their own food at home. The volunteers enthusiastically took up the challenge and posted the pictures of their successful cultivation.

### **Outcomes:**

Assigning NSS volunteers the task of making organic vegetable gardens at home during the lockdown resulted in increased self-sufficiency among the volunteers as they cultivated their own food. The initiative not only encouraged practical skills in gardening but also promoted a sense of resilience and sustainability during challenging times, fostering a greater connection to food sources and a valuable life skill.

Brochure for setting up of organic vegetable garden at homes organized by NSS

Photos of Organic Vegetable Garden at homes