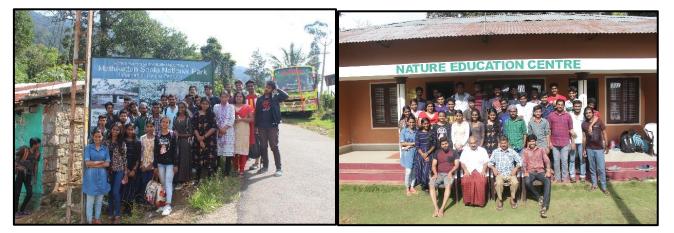

rism Club

### **Report:**

On November 2, 2019, the Tourism Club of St. Joseph's College, Moolamattom, orchestrated a 3-day nature camp at Mathikettan Shola National Park, attended by 27 students and 3 teachers. The camp offered diverse activities, including trekking and educational sessions led by forest officers. It left an indelible impact, inspiring a generation of young conservationists committed to safeguarding our natural heritage.

### **Outcomes:**

This immense experience proved invaluable, fostering deep appreciation for forest preservation, diverse wildlife, and the ecosystem's importance. The event enhanced students' awareness of environmental conservation and enriched their understanding of various species.



Brochure of 'Three-Day Nature Camp" organized by Tourism Club





### Participants at Mathikettan shola National Park

|    | DEPA                                | TMENT: TOURISMCLUB        |            |
|----|-------------------------------------|---------------------------|------------|
|    | PROGRAMME NA                        | ME: Nature awareness prog | ramme      |
| D  | ATE: 02nd November 2019 to 04th No  |                           |            |
| v  | ENUE: Mathikettan Shola National Pa | ark                       |            |
|    |                                     | Attendance list           |            |
|    | L. NAME OF THE PARTICIPANT          | CLASS                     | SIGNATURE  |
| 1  | Adarsh T R                          | BBA                       | Adarda     |
| 2  | Alekh S                             | BBA