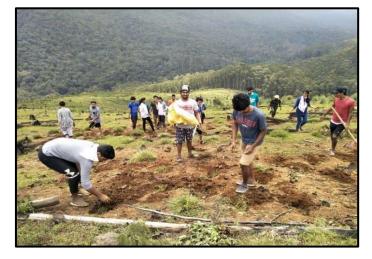

### 5. SETTING UP OF ORGANIC VEGETABLE GARDEN

**Period of activity:** 17<sup>th</sup> August to 23<sup>rd</sup> August 2020 **Number of participants:** 50 **Name of the organizing club: NSS** 

### **Report:**

NSS volunteers were assigned the task of setting up an organic vegetable garden in their respective homes during the lockdown period, to encourage the cultivation of their own food at home. The volunteers enthusiastically took up the challenge and posted the pictures of their successful cultivation.