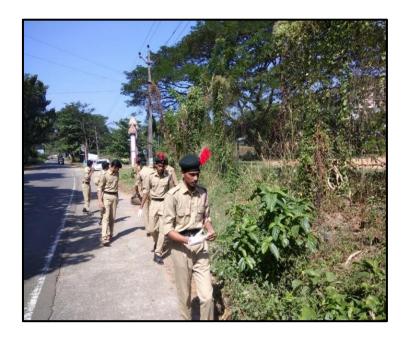

### **3. PLASTIC WASTE DISPOSAL**

Date of activity: 07<sup>th</sup> December 2019 No of Participants: 39 Name of the organizing Department: NCC Report:

As a part of the Swach Bharath Initiation, NCC cadets conducted a Plogging (Jogging + Cleaning) on 7-12-2019. PI Staff form 18 Kerala battalion NCC Muvattupuzha led the programme. Students collected the Plastic and other waste materials along the road side from Kanjar Town to Arakulam Public Health Centre.

NCC Cadets collecting plastic waste near Arakulam PHC on 07th December 2019

NCC Cadets collecting plastic waste inside the College campus on 07th December 2019

| No  | NCC no              | Rank            | Name of Cadet | Signature                    |
|-----|---------------------|-----------------|---------------|------------------------------|
| 1.  |                     |                 |               |                              |
|     | KL 17 SWA<br>141452 | L/Cpl           | AKHILA M.B.   | Aldrika                      |
| 2.  |                     |                 |               |                              |
|     | KL 17 SWA<br>141453 | Cdt             | ALKA BENNY    | Attendo<br>Attendo<br>Asyand |
| 3.  |                     |                 |               |                              |
|     | KL 17 SWA<br>141454 | Cdt             | ANJANA PV.    | Ayen                         |
| 4.  |                     |                 |               |                              |
|     | KL 17 SWA<br>141455 | L/Cpl           | ANSHA M.A.    | Auders                       |
| 5.  | KL 17 SWA           | L/Cpl           | ANU JOSE      | And                          |
| 6,  | KL 17 SWA<br>141457 | Sgt<br>CQM<br>S | CHANDINI K.R. | charles<br>Ohulle            |
| 7.  |                     |                 |               |                              |
|     | KL 17 SWA<br>141458 | Cdt             | CHILLU MATHEW | Obulle                       |
| 8.  |                     |                 |               |                              |
|     | KL 17<br>SWA141459  | Cdt             | DELLA RAJU    | Que                          |
| 9.  | KL 17 SWA           | L/Cpl           | JEEMOL THOMAS | Rall<br>Konski<br>Malused    |
| 10. | KL 17 SWA<br>141461 | L/Cpl           |               | Malunet                      |