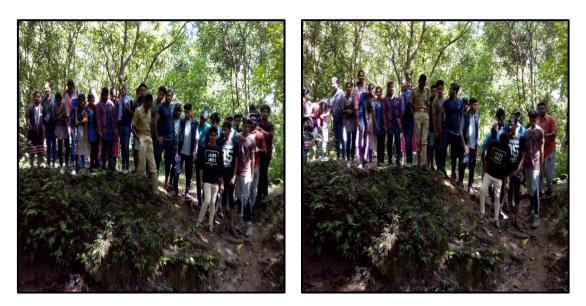

### **Report:**

The Nature Club of St. Joseph's College, Moolamattom, partnered with the Department of Forest and Wildlife Division for a nature awareness programme

at Periyar Tiger Reserve, Thekkady. It was held from September 30 to October 2, 2019. With active participation from 30 students across departments and 2 staff members, the event featured seminars highlighting Periyar's biodiversity and its crucial role in nature conservation, along with visits to the interpretation center, trekking, cultural engagements, and a wildlife quiz.

#### **Outcomes:**

The initiative aimed to enhance ecological understanding and foster conservation values among participants, promoting a deeper connection with nature and wildlife.







Brochure of 'Three-Day Nature Camp' organized by Nature Club



Students at Periyar Tiger Reserve during the camp



The participants attending a seminar on biodiversity of Periyar Tiger Reserve





|            | DEPARTMEN                           | T: NATURE CLUB          |           |
|------------|-------------------------------------|-------------------------|-----------|
|            | PROGRAMME NAME: N                   | ature awareness program | nme       |
| DATE:      | 30th September to 02nd October 2019 |                         |           |
| VENUE      | : Periyar Tiger Reserve, Thekkady   |                         |           |
|            | . <u>Atte</u>                       | ndance list             |           |
| SL.<br>NO. | NAME OF THE PARTICIPANT             | CLASS                   | SIGNATURE |
|            | Jais K Jam