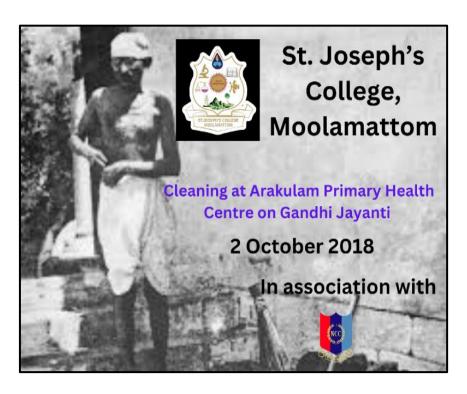

ARAKULAM P.O- 685591

stjosephscollegemoolamattom.ac.in

**IDUKKI, KERALA** 

Date of activity: 07th October 2021

Name, Designation and Address of Resource Person: Fr. Philip Kaniyaparambil CMI and Ms. Sujithamol K.S