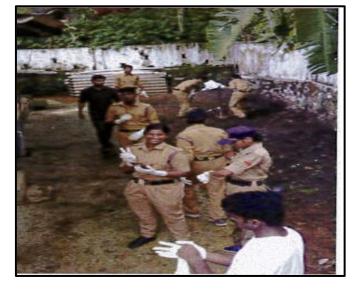

### **3. PLASTIC WASTE DISPOSAL**

Date of activity: 07<sup>th</sup> December 2019 No of Participants: 39 Name of the organizing Department: NCC Report:

As a part of the Swach Bharath Initiation, NCC cadets conducted a Plogging (Jogging + Cleaning) on 7-12-2019. PI Staff form 18 Kerala battalion NCC Muvattupuzha led the programme. Students collected the Plastic and other waste materials along the road side from Kanjar Town to Arakulam Public Health Centre.

#### **Outcomes:**

Students understood the importance of collecting and recycling paste waste and they realized the need for a systematic effort to collect plastic waste around us.

Brochure of 'Plastic Waste Disposal' organized by NCC

NCC Cadets collecting plastic waste near Arakulam PHC on 07th December 2019

NCC Cadets collecting plastic waste inside the College campus on 07th December 2019

| No  | NCC no              | Rank            | Name of Cadet | Signature                    |
|-----|---------------------|-----------------|---------------|------------------------------|
| 1.  |                     |                 |               |                              |
|     | KL 17 SWA<br>141452 | L/Cpl           | AKHILA M.B.   | Aldrika                      |
| 2.  |                     |                 |               |                              |
|     | KL 17 SWA<br>141453 | Cdt             | ALKA BENNY    | Attendo<br>Attendo<br>Asyand |
| 3.  |                     |                 |               |                              |
|     | KL 17 SWA<br>141454 | Cdt             | ANJANA PV.    | Ayen                         |
| 4.  |                     |                 |               |                              |
|     | KL 17 SWA<br>141455 | L/Cpl           | ANSHA M.A.    | Auders                       |
| 5.  | KL 17 SWA           | L/Cpl           | ANU JOSE      | And                          |
| 6,  | KL 17 SWA<br>141457 | Sgt<br>CQM<br>S | CHANDINI K.R. | charles<br>Ohulle            |
| 7.  |                     |                 |               |                              |
|     | KL 17 SWA<br>141458 | Cdt             | CHILLU MATHEW | Obulle                       |
| 8.  |                     |                 |               |                              |
|     | KL 17<br>SWA141459  | Cdt             | DELLA RAJU    | Que                          |
| 9.  | KL 17 SWA           | L/Cpl           | JEEMOL THOMAS | Rall<br>Konski<br>Malused    |
| 10. | KL 17 SWA<br>141461 | L/Cpl           |               | Malunet                      |