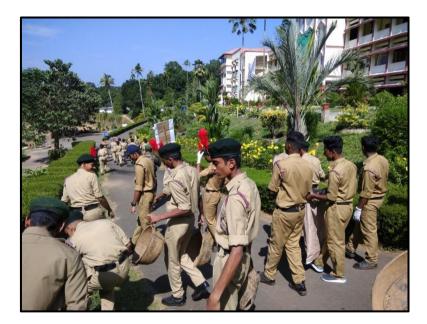

### **3. PLASTIC WASTE DISPOSAL**

Date of activity: 07<sup>th</sup> December 2019 No of Participants: 39 Name of the organizing Department: NCC Report:

As a part of the Swach Bharath Initiation, NCC cadets conducted a Plogging (Jogging + Cleaning) on 7-12-2019. PI Staff form 18 Kerala battalion NCC Muvattupuzha led the programme. Students collected the Plastic and other waste materials along the road side from Kanjar Town to Arakulam Public Health Centre.

NCC Cadets collecting plastic waste near Arakulam PHC on 07th December 2019

NCC Cadets collecting plastic waste inside the College campus on 07th December 2019

| No  | NCC no              | Rank            | Name of Cadet | Signature                    |
|-----|---------------------|-----------------|---------------|------------------------------|
| 1.  |                     |                 |               |                              |
|     | KL 17 SWA<br>141452 | L/Cpl           | AKHILA M.B.   | Aldrika                      |
| 2.  |                     |                 |               |                              |
|     | KL 17 SWA<br>141453 | Cdt             | ALKA BENNY    | Attendo<br>Attendo<br>Asyand |
| 3.  |                     |                 |               |                              |
|     | KL 17 SWA<br>141454 | Cdt             | ANJANA PV.    | Ayen                         |
| 4.  |                     |                 |               |                              |
|     | KL 17 SWA<br>141455 | L/Cpl           | ANSHA M.A.    | Auders                       |
| 5.  | KL 17 SWA           | L/Cpl           | ANU JOSE      | And                          |
| 6,  | KL 17 SWA<br>141457 | Sgt<br>CQM<br>S | CHANDINI K.R. | charles<br>Ohulle            |
| 7.  |                     |                 |               |                              |
|     | KL 17 SWA<br>141458 | Cdt             | CHILLU MATHEW | Obulle                       |
| 8.  |                     |                 |               |                              |
|     | KL 17<br>SWA141459  | Cdt             | DELLA RAJU    | Que                          |
| 9.  | KL 17 SWA           | L/Cpl           | JEEMOL THOMAS | Rall<br>Konski<br>Malused    |
| 10. | KL 17 SWA<br>141461 | L/Cpl           |               | Malunet                      |