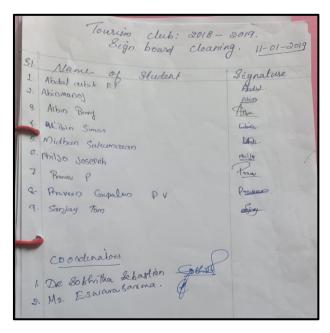

### Tourism (lub. 2021-22 Destination Cleaning: Malankara Dam. 30-03-2022. Signature Name of the student 1. Don Torn sajjo Don. 2. Jude abitus Jude 3. Sebin Sam Sio 4. Devanavaran NJ De VODA 5. Abhishek shalu Atomstat 6. Jose MS Joso, 7. Athulnath Madbu As 8. Salman Salim Salman 9. Umary Farros Jahrel Co osdinatory 1. DR. So bhither Schartian 2 Eswara Sarna S.G.