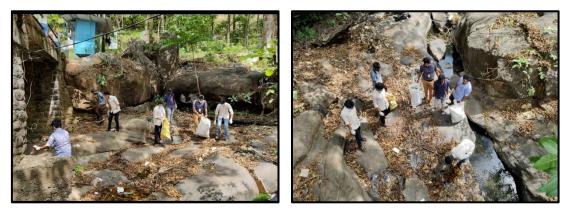

### 2. PLASTIC FREE CAMPAIGN

Period of activity: 23<sup>rd</sup> March 2021 Number of participants: 8 Name of the Organising Department: Tourism Club Report:

Members of the Tourism Club of St. Joseph's College, Moolamattom, under the visionary guidance of its coordinators, conducted a plastic free campaign to the popular tourist destinations near the College. With the ceasing of the lock down curbs and the dwindling fear of Covid pandemic, the tourist destinations are flocked with people; so also the piling up of plastic and other non-degradable waste materials. On this context, the Tourism club of this College conducted a cleaning drive to the Elappally water falls, which is the gate way to Wagamon hills, a popular hill station in Idukki and collected and segregated the waste materials.

Students collecting the plastics at Elappally Waterfalls on 25/03/2021

Newspaper cutting of Plastic Free Programme conducted on 25th March 2021