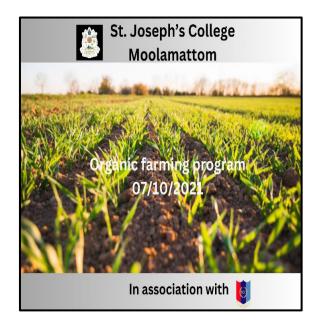

ARAKULAM P.O- 685591

stjosephscollegemoolamattom.ac.in

**IDUKKI, KERALA** 

Date of activity: 07th October 2021

Name, Designation and Address of Resource Person: Fr. Philip Kaniyaparambil CMI and Ms. Sujithamol K.S

### Name of the organizing Agency: NCC

**Report:** The 2020-23 batch students of St. Joseph's College, Moolamattom were enrolled for the MOOC course on Organic farming offered by the Mahatma Gandhi University. As part of the course, all students undertook the project 'Jaiva Poshaka Thottam' – organic vegetable garden at- their own houses. They were also introduced to organic manure making. To create awareness and interest in farming among students, with the support of NCC cadets, Organic Farming in the campus was inaugurated on 7/10/2021, by Fr. Philip Kaniyaparambil CMI and Ms. Sujithamol K. S., Agricultural officer.

Brochure for conducting organic farming in association with NCC