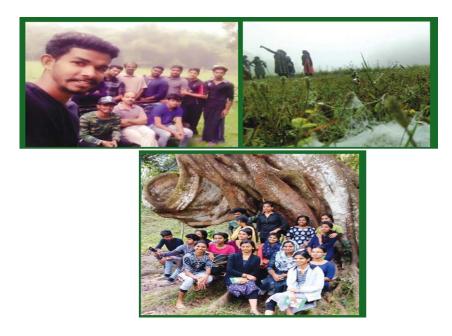

Club

### **Report:**

The Nature Club of St. Joseph's College conducted a nature awareness programme in partnership with the Department of Forest and Wildlife at Periyar Tiger Reserve, Thekkady, from December 12-14, 2018. The event comprised seminars highlighting the importance of the conservation of biodiversity in the reserve, along with discussions on wildlife. Participants visited the Periyar Interpretation Centre, engaged in trekking, cultural events, and participated in wildlife quiz.

### **Outcomes**:

The programme successfully raised awareness on nature conservation, enriched the participant's knowledge of the reserve's significance, and fostered a deeper understanding of wildlife and its preservation.



Brochure of the Nature Awareness Programme organized by Nature Club







## Photographs of students participating in the Nature Awareness Programme between 12-14<sup>th</sup> December 2018

|            | DEPARTMENT                                                                              | NATURE CLUB             |           |
|------------|-----------------------------------------------------------------------------------------|-------------------------|-----------|
|            | PROGRAMME NAME: Na                                                                      | iture awareness program | me        |
|            | 12-14 <sup>th</sup> December 2018.<br>E: Periyar Tiger Reserve, Thekkady<br><u>Atte</u> | ndance list             |           |
| SL.<br>NO. | NAME OF THE PARTICIPANT                                                                 | CLAS