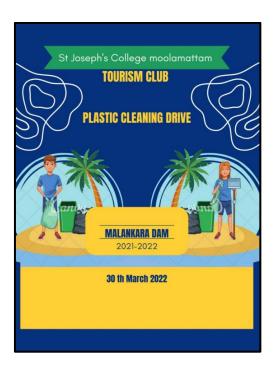

### 4. COLLECTION OF PLASTIC WASTE AND CLEANING DRIVE

Date of activity: 30th March 2022

**No of Participants: 9** 

Name of the organizing Agency: Tourism Club

### **Report:**

Under the aegis of Tourism Club at St. Joseph's College, Moolamattom, a cleaning drive was organized in the premises of Malankara dam. As a result of lifting the COVID restrictions in the state, the tourism sector has made a comeback, which resulted in the littering plastic waste in the premises of the dam. Realising the dire necessity of maintaining the premise of the dam as plastic free zone, the members of the club volunteered to clean the area.

Brochure of 'Plastic Cleaning Drive' organized by Tourism club

**ARAKULAM P.O- 685591** 

stjosephscollegemoolamattom.ac.in

IDUKKI, KERALA

Students cleaning the premises of Malankara Dam