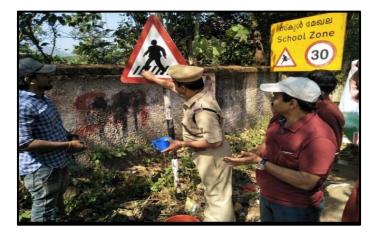

#### **Outcomes:**

This campaign helped to eradicate the plastic from the environment and provide awareness on cleanliness to the society as well as students.

Brochure for plastic free campaign organized by Tourism Club

Students collecting the plastics at Elappally Waterfalls on 25/03/2021

Newspaper cutting of Plastic Free Programme conducted on 25th March 2021