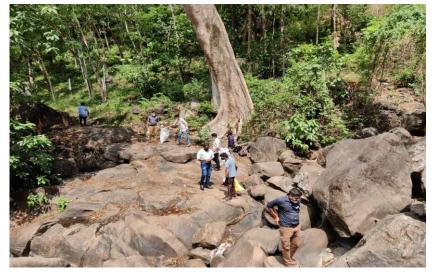

ri. P.K. Shajahan cleaning the sign boards on 11th January 2019







### **11. DESTINATION CLEANING -2019**

Date of activity: 20<sup>th</sup> June 2019 No of students Participated:12 Organizing Agency: Tourism Club

#### **Report:**

The Club conducted a one-day programme on 20th June 2019 under the title "Destination Cleaning "in which Elappara was set as the destination for work. 12 students participated in the programme. The motto behind the programme was 'the decision of cleanliness should come from individuals'. Students showed enthusiasm and dedication.

#### **Outcomes:**

The Outcomes of the programme was to clean up the environment and give awareness to the society and students to maintain hygiene.



Brochure for destination cleaning at Elappara organized by Tourism Club







Students engaged in destination cleaning programme conducted on 20th June 2019







### **12. ROADSIDE CLEANING**

Date of activity: 27th July 2019

No of Participants: 90

Name of the organizing Agency: NSS

#### **Report:**

On July 27th, the NSS team of St. Joseph's College, Moolamattom, initiated a cleanliness drive with a roadside cleaning programme. Dedicated volunteers worked diligently to clean the Thodupuzha – Pulianmala Road section near the College campus, contributing to a cleaner environment and promoting community awareness.

#### **Outcomes:**

This programme is aimed to enhance the local environment and promote community involvement. By actively participating in cleaning a public area, the volunteers can inspired others to be more conscious of waste disposal and cleanli