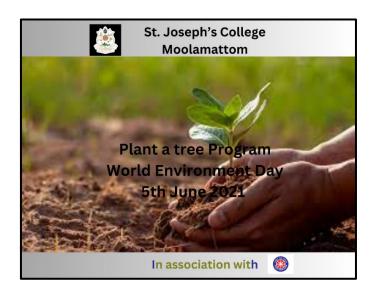

### 5. SETTING UP OF ORGANIC VEGETABLE GARDEN

**Period of activity:** 17<sup>th</sup> August to 23<sup>rd</sup> August 2020 **Number of participants:** 50 **Name of the organizing club: NSS** 

### **Report:**

NSS volunteers were assigned the task of setting up an organic vegetable garden in their respective homes during the lockdown period, to encourage the cultivation of their own food at home. The volunteers enthusiastically took up the challenge and posted the pictures of their successful cultivation.

### **Outcomes:**

Assigning NSS volunteers the task of making organic vegetable gardens at home during the lockdown resulted in increased self-sufficiency among the volunteers as they cultivated their own food. The initiative not only encouraged practical skills in gardening but also promoted a sense of resilience and sustainability during challenging times, fostering a greater connection to food sources and a valuable life skill.

Brochure for setting up of organic vegetable garden at homes organized by NSS

Photos of Organic Vegetable Garden at homes