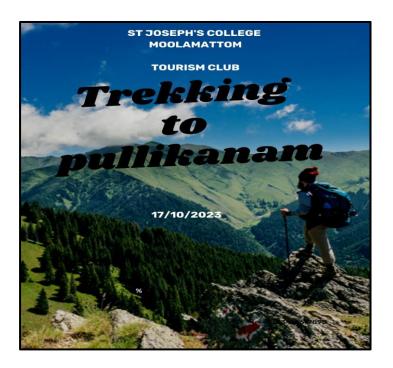

### 2. PLASTIC FREE CAMPAIGN

Period of activity: 23<sup>rd</sup> March 2021 Number of participants: 8 Name of the Organising Department: Tourism Club Report:

Members of the Tourism Club of St. Joseph's College, Moolamattom, under the visionary guidance of its coordinators, conducted a plastic free campaign to the popular tourist destinations near the College. With the ceasing of the lock down curbs and the dwindling fear of Covid pandemic, the tourist destinations are flocked with people; so also the piling up of plastic and other non-degradable waste materials. On this context, the Tourism club of this College conducted a cleaning drive to the Elappally water falls, which is the gate way to Wagamon hills, a popular hill station in Idukki and collected and segregated the waste materials.

#### **Outcomes:**

This campaign helped to eradicate the plastic from the environment and provide awareness on cleanliness to the society as well as students.

Brochure for plastic free campaign organized by Tourism Club

Students collecting the plastics at Elappally Waterfalls on 25/03/2021

Newspaper cutting of Plastic Free Programme conducted on 25th March 2021