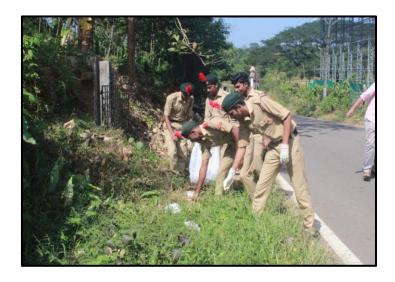

### **3. PLASTIC WASTE DISPOSAL**

Date of activity: 07<sup>th</sup> December 2019 No of Participants: 39 Name of the organizing Department: NCC Report:

As a part of the Swach Bharath Initiation, NCC cadets conducted a Plogging (Jogging + Cleaning) on 7-12-2019. PI Staff form 18 Kerala battalion NCC Muvattupuzha led the programme. Students collected the Plastic and other waste materials along the road side from Kanjar Town to Arakulam Public Health Centre.

NCC Cadets collecting plastic waste near Arakulam PHC on 07th December 2019

NCC Cadets collecting plastic waste inside the College campus on 07th December 2019

| No  | NCC no              | Rank            | Name of Cadet | Signature                    |
|-----|---------------------|-----------------|---------------|------------------------------|
| 1.  |                     |                 |               |                              |
|     | KL 17 SWA<br>141452 | L/Cpl           | AKHILA M.B.   | Aldrika                      |
| 2.  |                     |                 |               |                              |
|     | KL 17 SWA<br>141453 | Cdt             | ALKA BENNY    | Attendo<br>Attendo<br>Asyand |
| 3.  |                     |                 |               |                              |
|     | KL 17 SWA<br>141454 | Cdt             | ANJANA PV.    | Ayen                         |
| 4.  |                     |                 |               |                              |
|     | KL 17 SWA<br>141455 | L/Cpl           | ANSHA M.A.    | Auders                       |
| 5.  | KL 17 SWA           | L/Cpl           | ANU JOSE      | And                          |
| 6,  | KL 17 SWA<br>141457 | Sgt<br>CQM<br>S | CHANDINI K.R. | charles<br>Ohulle            |
| 7.  |                     |                 |               |                              |
|     | KL 17 SWA<br>141458 | Cdt             | CHILLU MATHEW | Obulle                       |
| 8.  |                     |                 |               |                              |
|     | KL 17<br>SWA141459  | Cdt             | DELLA RAJU    | Que                          |
| 9.  | KL 17 SWA           | L/Cpl           | JEEMOL THOMAS | Rall<br>Konski<br>Malused    |
| 10. | KL 17 SWA<br>141461 | L/Cpl           |               | Malunet                      |