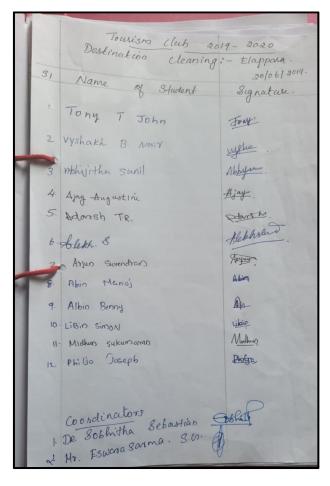

### Tourism (lub. 2021-22 Destination Cleaning: Malankara Dam. 30-03-2022. Signature Name of the student 1. Don Torn sajjo Don. 2. Jude abitus Jude 3. Sebin Sam Sio 4. Devanavaran NJ De VODA 5. Abhishek shalu Atomstat 6. Jose MS Joso, 7. Athulnath Madbu As 8. Salman Salim Salman 9. Umary Farros Jahrel Co osdinatory 1. DR. So bhither Schartian 2 Eswara Sarna S.G.