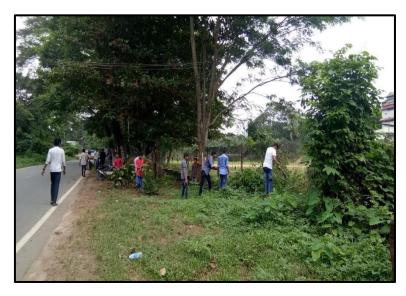

### **3. PLASTIC WASTE DISPOSAL**

Date of activity: 07<sup>th</sup> December 2019 No of Participants: 39 Name of the organizing Department: NCC Report:

As a part of the Swach Bharath Initiation, NCC cadets conducted a Plogging (Jogging + Cleaning) on 7-12-2019. PI Staff form 18 Kerala battalion NCC Muvattupuzha led the programme. Students collected the Plastic and other waste materials along the road side from Kanjar Town to Arakulam Public Health Centre.

#### **Outcomes:**

Students understood the importance of collecting and recycling paste waste and they realized the need for a systematic effort to collect plastic waste around us.

Brochure of 'Plastic Waste Disposal' organized by NCC

NCC Cadets collecting plastic waste near Arakulam PHC on 07th December 2019

NCC Cadets collecting plastic waste inside the College campus on 07th December 2019

| No  | NCC no              | Rank            | Name of Cadet | Signature                    |
|-----|---------------------|-----------------|---------------|------------------------------|
| 1.  |                     |                 |               |                              |
|     | KL 17 SWA<br>141452 | L/Cpl           | AKHILA M.B.   | Aldrika                      |
| 2.  |                     |                 |               |                              |
|     | KL 17 SWA<br>141453 | Cdt             | ALKA BENNY    | Attendo<br>Attendo<br>Asyand |
| 3.  |                     |                 |               |                              |
|     | KL 17 SWA<br>141454 | Cdt             | ANJANA PV.    | Ayen                         |
| 4.  |                     |                 |               |                              |
|     | KL 17 SWA<br>141455 | L/Cpl           | ANSHA M.A.    | Auders                       |
| 5.  | KL 17 SWA           | L/Cpl           | ANU JOSE      | And                          |
| 6,  | KL 17 SWA<br>141457 | Sgt<br>CQM<br>S | CHANDINI K.R. | charles<br>Ohulle            |
| 7.  |                     |                 |               |                              |
|     | KL 17 SWA<br>141458 | Cdt             | CHILLU MATHEW | Obulle                       |
| 8.  |                     |                 |               |                              |
|     | KL 17<br>SWA141459  | Cdt             | DELLA RAJU    | Que                          |
| 9.  | KL 17 SWA           | L/Cpl           | JEEMOL THOMAS | Rall<br>Konski<br>Malused    |
| 10. | KL 17 SWA<br>141461 | L/Cpl           |               | Malunet                      |