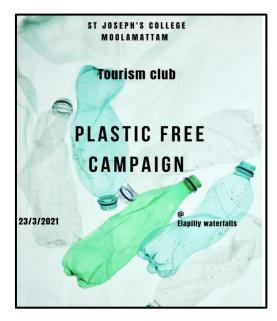

### 2. PLASTIC FREE CAMPAIGN

Period of activity: 23<sup>rd</sup> March 2021 Number of participants: 8 Name of the Organising Department: Tourism Club Report:

Members of the Tourism Club of St. Joseph's College, Moolamattom, under the visionary guidance of its coordinators, conducted a plastic free campaign to the popular tourist destinations near the College. With the ceasing of the lock down curbs and the dwindling fear of Covid pandemic, the tourist destinations are flocked with people; so also the piling up of plastic and other non-degradable waste materials. On this context, the Tourism club of this College conducted a cleaning drive to the Elappally water falls, which is the gate way to Wagamon hills, a popular hill station in Idukki and collected and segregated the waste materials.

#### **Outcomes:**

This campaign helped to eradicate the plastic from the environment and provide awareness on cleanliness to the society as well as students.

Brochure for plastic free campaign organized by Tourism Club