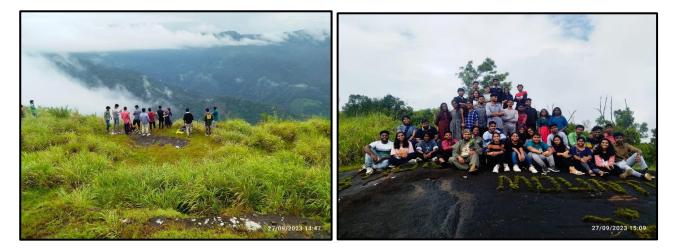

### 2. PLASTIC FREE CAMPAIGN

Period of activity: 23<sup>rd</sup> March 2021 Number of participants: 8 Name of the Organising Department: Tourism Club Report:

Members of the Tourism Club of St. Joseph's College, Moolamattom, under the visionary guidance of its coordinators, conducted a plastic free campaign to the popular tourist destinations near the College. With the ceasing of the lock down curbs and the dwindling fear of Covid pandemic, the tourist destinations are flocked with people; so also the piling up of plastic and other non-degradable waste materials. On this context, the Tourism club of this College conducted a cleaning drive to the Elappally water falls, which is the gate way to Wagamon hills, a popular hill station in Idukki and collected and segregated the waste materials.

#### **Outcomes:**

This campaign helped to eradicate the plastic from the environment and provide awareness on cleanliness to the society as well as students.

Brochure for plastic free campaign organized by Tourism Club

Students collecting the plastics at Elappally Waterfalls on 25/03/2021

Newspaper cutting of Plastic Free Programme conducted on 25th March 2021