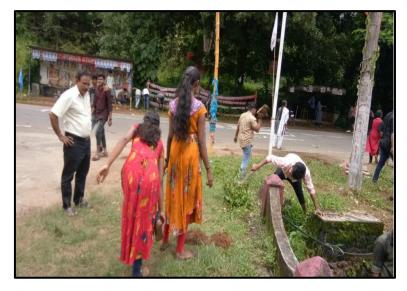

### **3. PLASTIC WASTE DISPOSAL**

Date of activity: 07<sup>th</sup> December 2019 No of Participants: 39 Name of the organizing Department: NCC Report:

As a part of the Swach Bharath Initiation, NCC cadets conducted a Plogging (Jogging + Cleaning) on 7-12-2019. PI Staff form 18 Kerala battalion NCC Muvattupuzha led the programme. Students collected the Plastic and other waste materials along the road side from Kanjar Town to Arakulam Public Health Centre.

#### **Outcomes:**

Students understood the importance of collecting and recycling paste waste and they realized the need for a systematic effort to collect plastic waste around us.

Brochure of 'Plastic Waste Disposal' organized by NCC

NCC Cadets collecting plastic waste near Arakulam PHC on 07th December 2019

NCC Cadets collecting plastic waste inside the College campus on 07th December 2019

| No  | NCC no              | Rank            | Name of Cadet | Signature                    |
|-----|---------------------|-----------------|---------------|------------------------------|
| 1.  |                     |                 |               |                              |
|     | KL 17 SWA<br>141452 | L/Cpl           | AKHILA M.B.   | Aldrika                      |
| 2.  |                     |                 |               |                              |
|     | KL 17 SWA<br>141453 | Cdt             | ALKA BENNY    | Attendo<br>Attendo<br>Asyand |
| 3.  |                     |                 |               |                              |
|     | KL 17 SWA<br>141454 | Cdt             | ANJANA PV.    | Ayen                         |
| 4.  |                     |                 |               |                              |
|     | KL 17 SWA<br>141455 | L/Cpl           | ANSHA M.A.    | Auders                       |
| 5.  | KL 17 SWA           | L/Cpl           | ANU JOSE      | And                          |
| 6,  | KL 17 SWA<br>141457 | Sgt<br>CQM<br>S | CHANDINI K.R. | charles<br>Ohulle            |
| 7.  |                     |                 |               |                              |
|     | KL 17 SWA<br>141458 | Cdt             | CHILLU MATHEW | Obulle                       |
| 8.  |                     |                 |               |                              |
|     | KL 17<br>SWA141459  | Cdt             | DELLA RAJU    | Que                          |
| 9.  | KL 17 SWA           | L/Cpl           | JEEMOL THOMAS | Rall<br>Konski<br>Malused    |
| 10. | KL 17 SWA<br>141461 | L/Cpl           |               | Malunet                      |