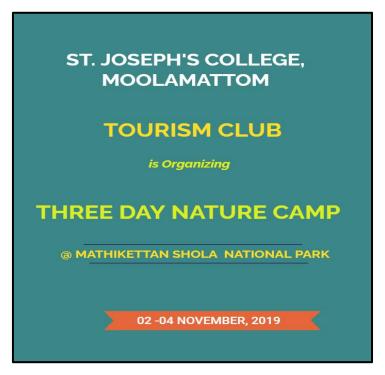

019

No of Participants: 27

Name of the organizing Department: Tourism Club

### **Report:**

On November 2, 2019, the Tourism Club of St. Joseph's College, Moolamattom, orchestrated a 3-day nature camp at Mathikettan Shola National Park, attended by 27 students and 3 teachers. The camp offered diverse activities, including trekking and educational sessions led by forest officers. It left an indelible impact, inspiring a generation of young conservationists committed to safeguarding our natural heritage.

### **Outcomes:**

This immense experience proved invaluable, fostering deep appreciation for forest preservation, diverse wildlife, and the ecosystem's importance. The event enhanced students' awareness of environmental conservation and enriched their understanding of various species.



Brochure of 'Three-Day Nature Camp" organized by Tourism Club





### Participants at Mathikettan shola National Park

|    | DEPA                                | TMENT: TOURISMCLUB        |            |
|----|-------------------------------------|---------------------------|------------|
|    | PROGRAMME NA                        | ME: Nature awareness prog | ramme      |
| D  | ATE: 02nd November 2019 to 04th No  |                           |            |
| v  | ENUE: Mathikettan Shola National Pa | ark                       |            |
|    |                                     | Attendance list           |            |
|    | L. NAME OF THE PARTICIPANT          | CLASS                     | SIGNATURE  |
| 1  | Adarsh T R                          | BBA                       | Ada