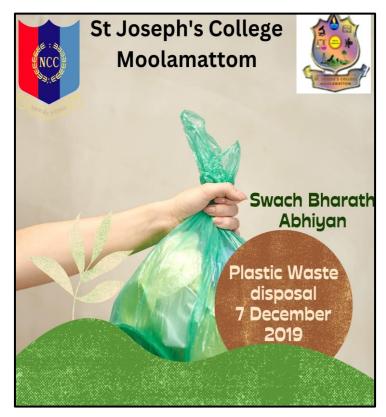

### **3. PLASTIC WASTE DISPOSAL**

Date of activity: 07<sup>th</sup> December 2019 No of Participants: 39 Name of the organizing Department: NCC Report:

As a part of the Swach Bharath Initiation, NCC cadets conducted a Plogging (Jogging + Cleaning) on 7-12-2019. PI Staff form 18 Kerala battalion NCC Muvattupuzha led the programme. Students collected the Plastic and other waste materials along the road side from Kanjar Town to Arakulam Public Health Centre.

#### **Outcomes:**

Students understood the importance of collecting and recycling paste waste and they realized the need for a systematic effort to collect plastic waste around us.

Brochure of 'Plastic Waste Disposal' organized by NCC