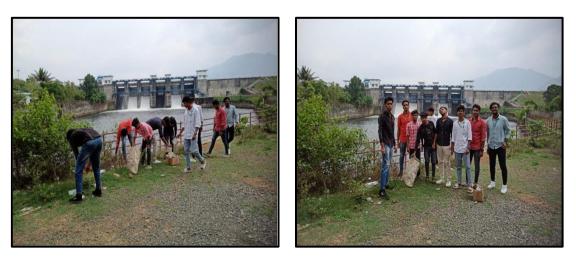

### 4. COLLECTION OF PLASTIC WASTE AND CLEANING DRIVE

Date of activity: 30th March 2022

**No of Participants: 9** 

Name of the organizing Agency: Tourism Club

### **Report:**

Under the aegis of Tourism Club at St. Joseph's College, Moolamattom, a cleaning drive was organized in the premises of Malankara dam. As a result of lifting the COVID restrictions in the state, the tourism sector has made a comeback, which resulted in the littering plastic waste in the premises of the dam. Realising the dire necessity of maintaining the premise of the dam as plastic free zone, the members of the club volunteered to clean the area.

### **Outcomes:**

The Outcomes of the cleaning drive is that the premises of Malankara dam was made free of plastic waste, making it a cleaner and healthier environment for tourists and wildlife. Moreover, the positive initiative taken by the Tourism Club will encourage others to follow suit and take care of the environment.

Brochure of 'Plastic Cleaning Drive' organized by Tourism club

**ARAKULAM P.O- 685591** 

stjosephscollegemoolamattom.ac.in

IDUKKI, KERALA

Students cleaning the premises of Malankara Dam

### Tourism (lub. 2021-22 Destination Cleaning: Malankara Dam. 30-03-2022. Signature Name of the student 1. Don Torn sajjo Don. 2. Jude abitus Jude 3. Sebin Sam Sio 4. Devanavaran NJ De VODA 5. Abhishek shalu Atomstat 6. Jose MS Joso, 7. Athulnath Madbu As 8. Salman Salim Salman 9. Umary Farros Jahrel Co osdinatory 1. DR. So bhither Schartian 2 Eswara Sarna S.G.