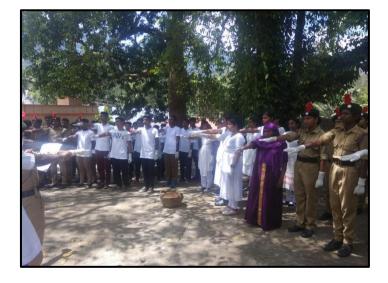

### Name of the organizing Agency: NCC

**Report:** The 2020-23 batch students of St. Joseph's College, Moolamattom were enrolled for the MOOC course on Organic farming offered by the Mahatma Gandhi University. As part of the course, all students undertook the project 'Jaiva Poshaka Thottam' – organic vegetable garden at- their own houses. They were also introduced to organic manure making. To create awareness and interest in farming among students, with the support of NCC cadets, Organic Farming in the campus was inaugurated on 7/10/2021, by Fr. Philip Kaniyaparambil CMI and Ms. Sujithamol K. S., Agricultural officer.

### Photos of Organic Farming conducted under the leadership of NCC 07/10/2021

| Date: 67  10 2                                                                          | 18 K BN 1                                                    | NCC UNIT<br>COLLEGE MOOLAMATT<br>NCC MUVATTUPUZHA<br><b>Jrganic Farming</b>  | юм                                   | 24 KL/19/SW.<br>25 KL/19/SW<br>Co ordinator : | A/145381 CDT                                 | AKSHIMIKRISHNA<br>SANJAY<br>NEHA SEBASTIAN |  |  |
|-----------------------------------------------------------------------------------------|--------------------------------------------------------------|------------------------------------------------------------------------------|--------------------------------------|-----------------------------------------------|----------------------------------------------|--------------------------------------------|--|--|
| SI No NCC No<br>1 KL/19/SD/<br>2 KL/19/SD/<br>3 KL/19/SD/<br>4 KL/19/SD/                | A/143573 CDT<br>A/143579 CDT<br>A/145361 CDT                 | TONY WILSON<br>ABHAI SANTHOSH                                                | SIGNATURE                            |                                               | ANCIEN<br>N C C ALDRY S<br>SL JOSEPH<br>Made | N(CT)<br>DCT/WBNG<br>CC/WDNG<br>CC/WDNG    |  |  |
| 5 KL/19/SD/<br>6 KL/19/SD/<br>7 KL/19/SD/<br>8 KL/19/SD/<br>9 KL/19/SD/<br>10 KL/19/SD/ | A/145364 CDT<br>A/145366 CDT<br>A/145367 CDT<br>A/145368 CDT | ABIL ULLAS   ARUN BABU   ASWIN GOPI                                          | Area<br>Area<br>Area<br>Area<br>Area |                                               |                                              |                                            |  |  |
| 10 KL/19/SD<br>11 KL/19/SD<br>12 KL/19/SD<br>13 KL/19/SD<br>14 KL/19/SD<br>15 KL/19/SW  | A/145374 CD<br>A/145376 CD<br>A/145377 CD<br>A/145378 CD     |                                                                              | Quer                                 |                                               |                                              |                                            |  |  |
| 13 KL/19/SW<br>16 KL/19/SW<br>17 KL/19/SW<br>18 KL/19/SW<br>19 KL/19/SW                 | 7A/145371 CD<br>7A/145373 CD<br>7A/145374 CD                 | T ALPHY JOSE<br>T BLESSY MOL TOMY<br>T DEVIKA PRASANNAN<br>T JISBINA BABU    | Alta-<br>De<br>Olbe-                 |                                               |                                              |                                            |  |  |
| 20 KL/19/SW<br>21 KL/19/SW<br>22 KL/19/SW<br>23 KL/19/SW                                | 7A/145378 CD<br>7A/145379 CD                                 | T JOPHY JOHNY<br>T JUBEENA THOMAS<br>T KRISHNA V DAS<br>T KRISHNAPRIYA SHAJI | Kinghadan<br>Kinghadan               |                                               |                                              |                                            |  |  |