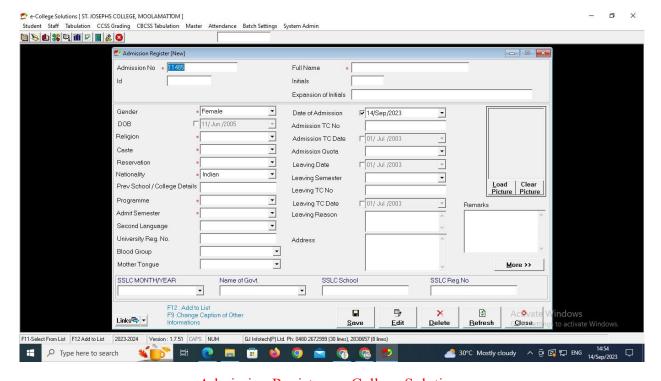

|
| 9.                | Scholarships                  | <ul> <li>Kerala State Higher Education<br/>Council</li> <li>National Scholarship Portal</li> <li>Directorate of Collegiate<br/>Education</li> </ul> |
| 10                | Salary for Aided Staff        | • SPARK                                                                                                                                             |
| 11.               | Social Media                  | College YouTube Channel                                                                                                                             |



ARAKULAM P.O- 685591 IDUKKI, KERALA

stjosephscollegemoolamattom.ac.in

### **Administration and Complaint Management**

e-College Solutions



#### Home page of e-College Solutions



Admission Register - e-College Solutions



#### ARAKULAM P.O- 685591 IDUKKI, KERALA



Staff Register- e-College Solutions



Landing page -Attendance



#### ARAKULAM P.O- 685591 IDUKKI, KERALA

stjosephscollegemoolamattom.ac.in

#### **Interface- Identity Card Designing Software (CardStudio)**



Home Page-CardStudio

#### **Interface-Bell Setting Software (Ring)**



Home Page- Ring Software



ARAKULAM P.O- 685591 IDUKKI, KERALA

stjosephscollegemoolamattom.ac.in

#### Mahatma Gandhi University Grievance Redressal Portal



Home Page- Mahatma Gandhi University Grievance Redressal Portal



Revaluation Portal- Mahatma Gandhi University, Grievance Redressal System



#### ARAKULAM P.O- 685591 IDUKKI, KERALA

stjosephscollegemoolamattom.ac.in

#### **Grievance Redressal Portal- College