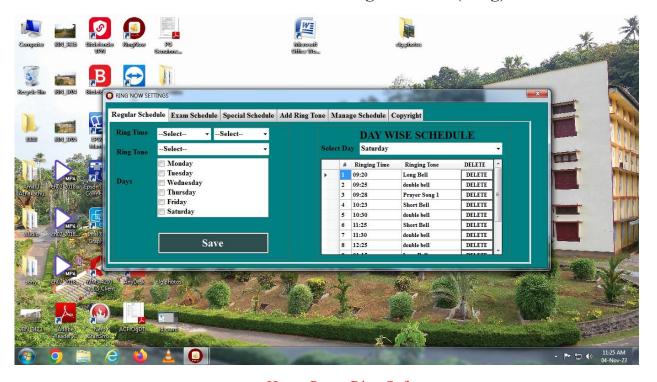

#### **Interface-Bell Setting Software (Ring)**

Home Page- Ring Software

ARAKULAM P.O- 685591 IDUKKI, KERALA

stjosephscollegemoolamattom.ac.in