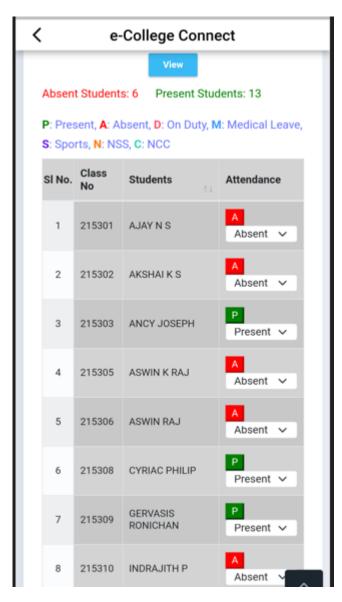

#### ARAKULAM P.O- 685591 IDUKKI, KERALA

stjosephscollegemoolamattom.ac.in

The page with marked attendance of students.