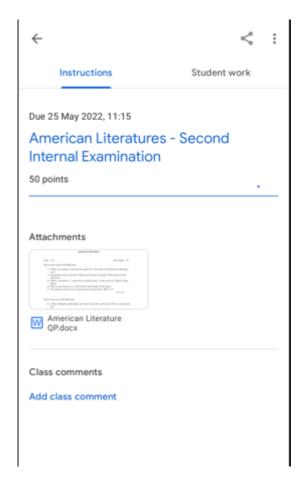

#### ARAKULAM P.O- 685591 IDUKKI, KERALA

stjosephscollegemoolamattom.ac.in

The page displaying an assigned work to M.A II nd semester students

-Internal Examination (American Literatures)