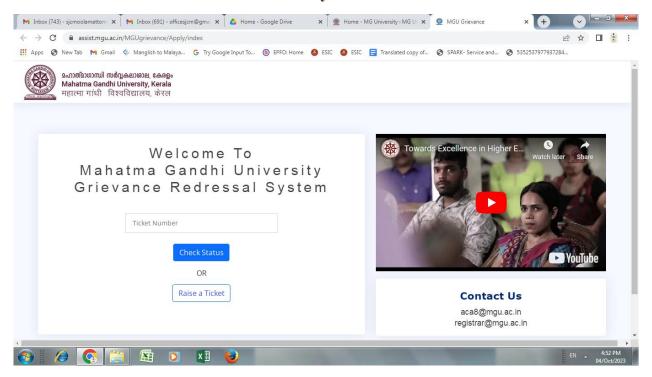

#### Mahatma Gandhi University Grievance Redressal Portal

Home Page- Mahatma Gandhi University Grievance Redressal Portal

Revaluation Portal- Mahatma Gandhi University, Grievance Redressal System