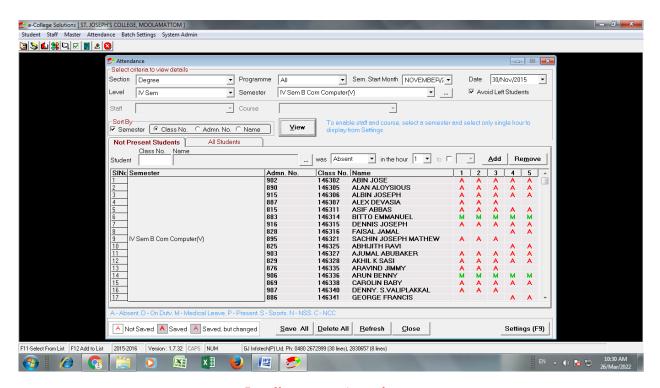

### **Attendance Software**

### e- College Connect

Home Page- e-College Connect

#### ARAKULAM P.O- 685591 IDUKKI, KERALA

stjosephscollegemoolamattom.ac.in

The page with the basic information of the batch for which attendance is to be taken.

#### ARAKULAM P.O- 685591 IDUKKI, KERALA

stjosephscollegemoolamattom.ac.in

The page with marked attendance of students.