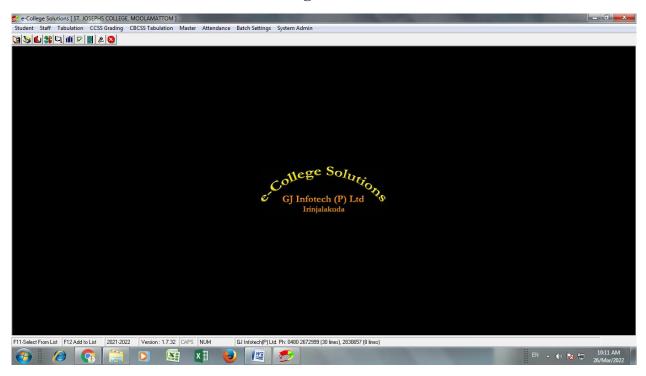

### **Administration and Complaint Management**

e-College Solutions

#### Home page of e-College Solutions

Admission Register - e-College Solutions