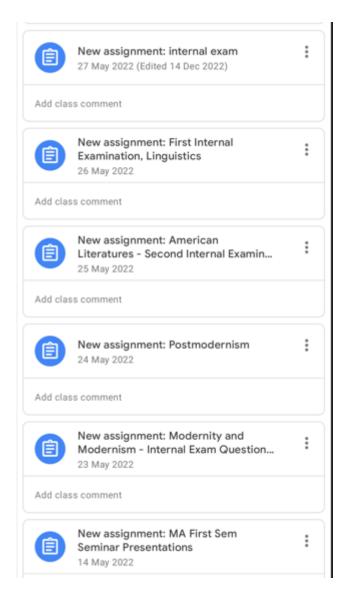

### **Google Classroom**

Google Classroom page displaying the batches of students

#### ARAKULAM P.O- 685591 IDUKKI, KERALA

stjosephscollegemoolamattom.ac.in

Page with the list of activities assigned to students including Internal Examination, Assignments & Seminar Presentations.