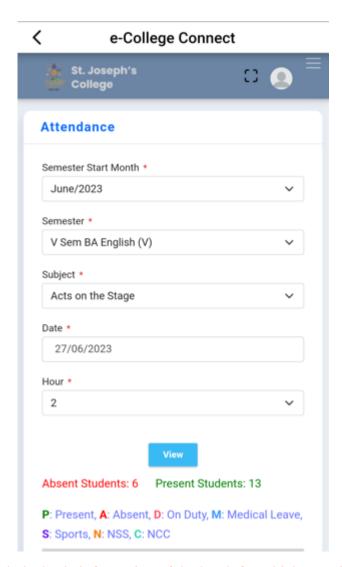

#### ARAKULAM P.O- 685591 IDUKKI, KERALA

stjosephscollegemoolamattom.ac.in

The page with the basic information of the batch for which attendance is to be taken.

#### ARAKULAM P.O- 685591 IDUKKI, KERALA

stjosephscollegemoolamattom.ac.in

The page with marked attendance of students.