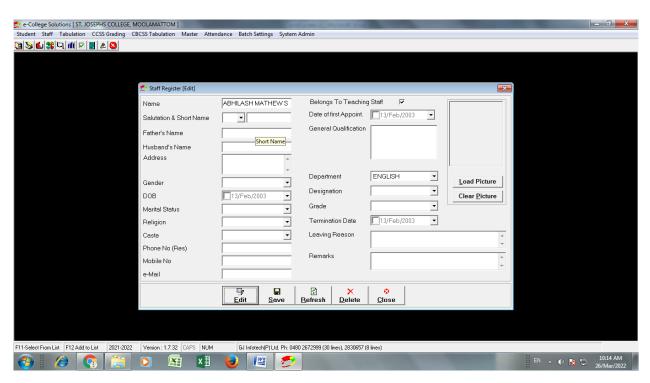

#### ARAKULAM P.O- 685591 IDUKKI, KERALA

Staff Register- e-College Solutions

Landing page -Attendance