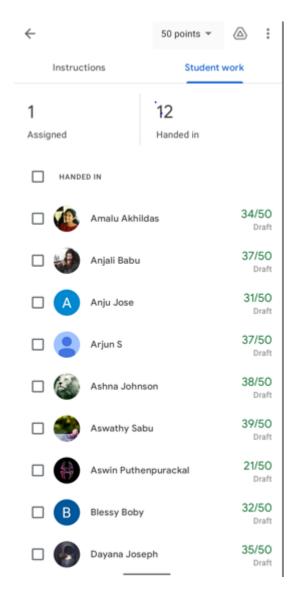

#### ARAKULAM P.O- 685591 IDUKKI, KERALA

stjosephscollegemoolamattom.ac.in

The play displaying the list of students who have completed the assigned work and a report of the marks awarded to them.

ARAKULAM P.O- 685591 IDUKKI, KERALA