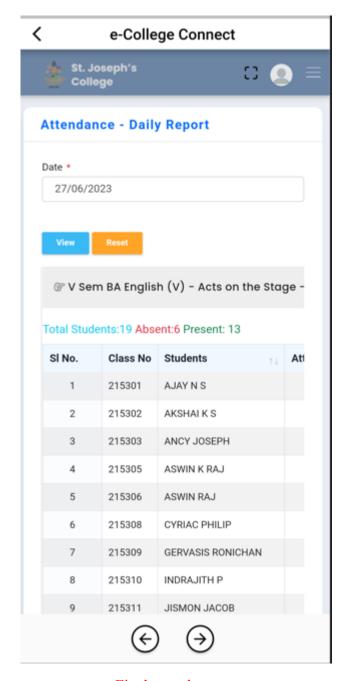

### **Attendance-Daily Report**

Final attendance report

#### ARAKULAM P.O- 685591 IDUKKI, KERALA

stjosephscollegemoolamattom.ac.in