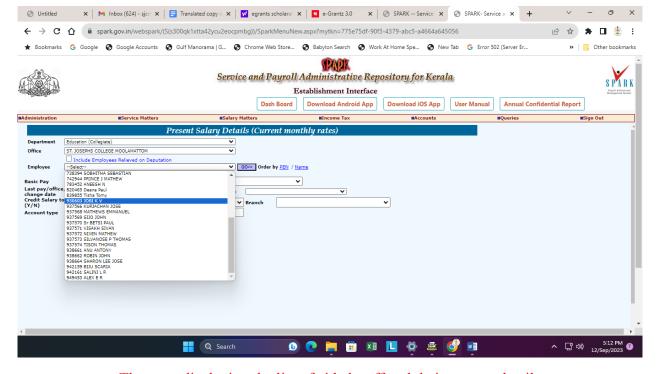

#### ARAKULAM P.O- 685591 IDUKKI, KERALA

Dash board-SPARK

The page displaying the list of aided staff and their present details