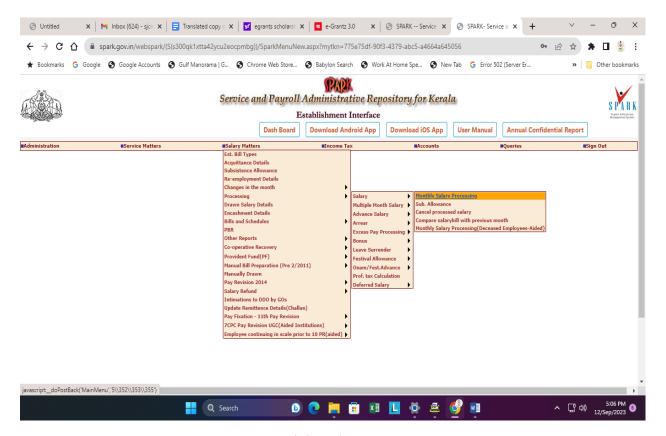

#### ARAKULAM P.O- 685591 IDUKKI, KERALA

Dash board-SPARK

The page displaying the list of aided staff and their present details