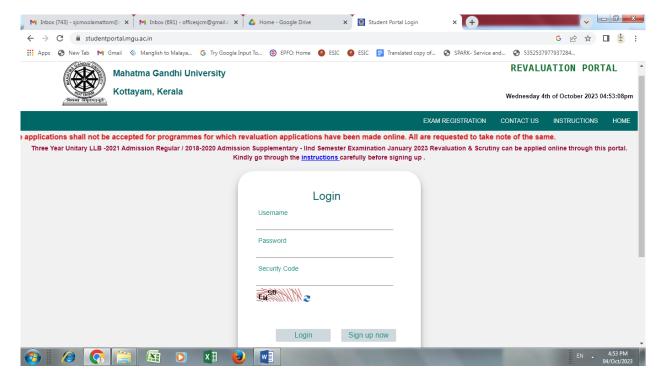

#### Mahatma Gandhi University Grievance Redressal Portal

Home Page- Mahatma Gandhi University Grievance Redressal Portal

Revaluation Portal- Mahatma Gandhi University, Grievance Redressal System