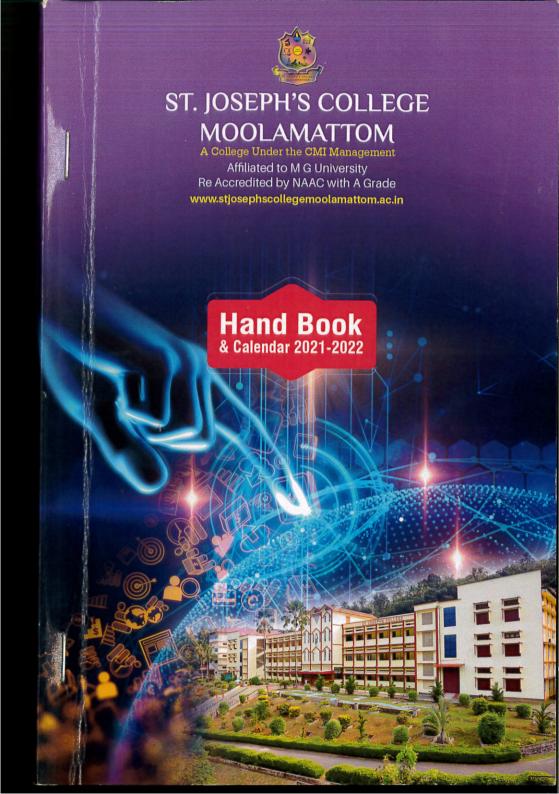

# ST. JOSEPH'S COLLEGE

MOOLAMATTOM ARAKULAM P.O. IDUKKI 685591 [Established in 1981]

2018-19

Grade point 3.12

The First College in Kerala to be Re-accredited with 'A Grade' in the New Modus Operandi of NAAC Accreditation, Initiated in 2017

HANDBOOK & CALENDAR

**VOL. 38** 

# ST. JOSEPH'S COLLEGE, MOOLAMATTOM Arakulam - Thodupuzha - 685 591 A College under the CMI Management, Affiliated to M.G. University Re Accreted by NAAC with A grade ( CGPA 3.12)