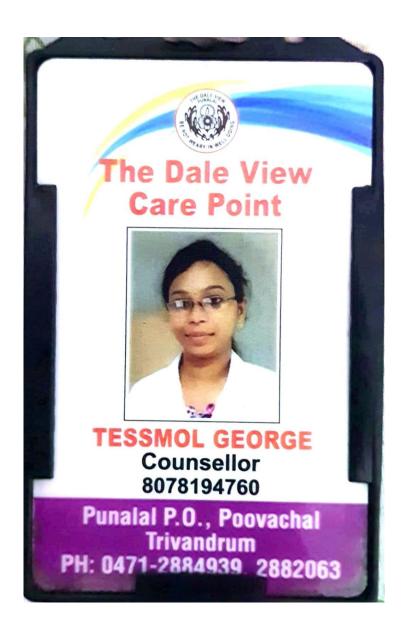

in Kaval Plus Project under the ministry of Women and Child Development Government of Kerala. Your background and skills make you an ideal fit for the position.

Your starting date will be from 15/09/ 2021. The starting salary is Rs 22,000 per month paid by direct deposit. You are supposed to follow the terms and the condition of the organisation here onwards and strict action will be taken if not followed. Please let us know if you have any questions or conterns.

We are all looking forward to having you on our team.

Sincerely,

Director Kaval Phys Project VOSARD Regional Office Kattappana P.O Idvikki

14/09/2021



ARAKULAM P.O- 685591 IDUKKI, KERALA stjosephscollegemoolamattom.ac.in

#### SREELAKSHMI SUNIL



5.2 STUDENT PROGRESSION

SELF STUDY REPORT 2023





### **TESSMOL GEORGE**







### **DEPARTMENT OF ENGLISH**

#### LAL MOHAN







### JOHNAY JOHNY

|   | cghearth<br>experience hotels                                                                                                                                                                                                                                                                                           |
|---|-------------------------------------------------------------------------------------------------------------------------------------------------------------------------------------------------------------------------------------------------------------------------------------------------------------------------|
|   | experience hotels