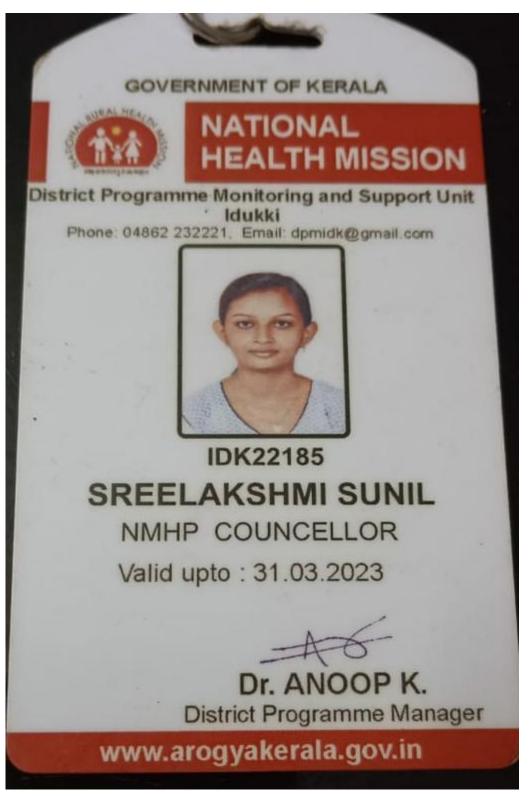

opment (VOSARD) is very pleased to offer you the position of CASE WORKER (CSA) in Kaval Plus Project under the ministry of Women and Child Development Government of Kerala. Your background and skills make you an ideal fit for the position.

Your starting date will be from 15/09/ 2021. The starting salary is Rs 22,000 per month paid by direct deposit. You are supposed to follow the terms and the condition of the organisation here onwards and strict action will be taken if not followed. Please let us know if you have any questions or conterns.

We are all looking forward to having you on our team.

Sincerely,

Director Kaval Phys Project VOSARD Regional Office Kattappana P.O Idvikki

14/09/2021



ARAKULAM P.O- 685591 IDUKKI, KERALA stjosephscollegemoolamattom.ac.in

#### SREELAKSHMI SUNIL



5.2 STUDENT PROGRESSION

SELF STUDY REPORT 2023





### **TESSMOL GEORGE**







### **DEPARTMENT OF ENGLISH**

#### LAL MOHAN







### JOHNAY JOHNY

|   | cghearth<br>experience hotels                                                                                                                                                                                                                                                                                           |
|---|-------------------------------------------------------------------------------------------------------------------------------------------------------------------------------------------------------------------------------------------------------------------------------------------------------------------------|
|