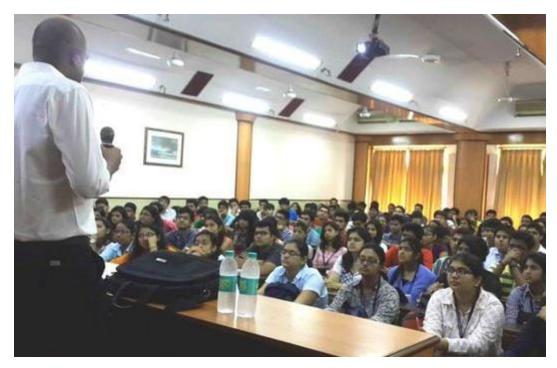

## Career Counselling Programme: UK Higher Studies and Job Opportunities

Date: 18/03/21

Conducted by: Department of Social Work

Resource Person: Mr. Tomy Sebastian, Social Worker based in the UK

Venue: Seminar Hall St. Joseph's College, Moolamattom

Participants: 56 Students

On the occasion of International Social Workers Day, the Department of Social Work at St. Joseph's College, Moolamattom, organized a dynamic seminar titled "UK Higher Studies and Job Opportunities." This insightful event, held in the Seminar Hall of the college, aimed to provide students with valuable information about pursuing higher studies and career prospects in the United Kingdom. The seminar was presided over by Mr Tomy Sebastian, a distinguished Social Worker based in the UK. A total of 56 enthusiastic students attended the seminar, eager to explore international opportunities in their field.

Mr Tomy Sebastian, an experienced Social Worker in the UK, shared his expertise with the participants. He provided valuable insights into the academic landscape in the United Kingdom, including details about renowned universities, available courses, and scholarships. Additionally, Mr Sebastian discussed job opportunities for social work professionals, offering practical advice on building a successful career in the UK.