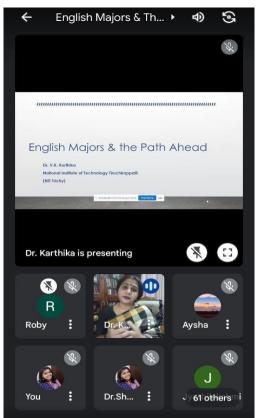

**Career Counselling Programme: English Majors and the Paths Ahead** 

Date: 27/03/2023

Department: Department of English and IQAC, St. Joseph's College Moolamattom Resource Person: Dr V. K. Karthika, Assistant Professor, National Institute of Technology (NIT), Tiruchirapalli

The Department of English and IQAC of St. Joseph's College, Moolamattom has conducted a career guidance programme in association with Holy Cross Institute of Management and Technology, Kozhikode. The programme was on "English Majors and the Paths Ahead". It was conducted as a webinar and the session was handled by Dr V. K Karthika, Assistant Professor at NIT, Trichi.

The programme started at 7:00pm with the welcome speech by Mr Roby Mathew, Head of the Department. It was followed by the session led by Dr V. K Karthika and the programme ended with the vote of thanks by Dr Shintu Dennis. The session was also open for the participants to ask their questions and to share their feedbacks. The main objective of the programme was to educate students doing BA English and MA English about the various professions that are open before them