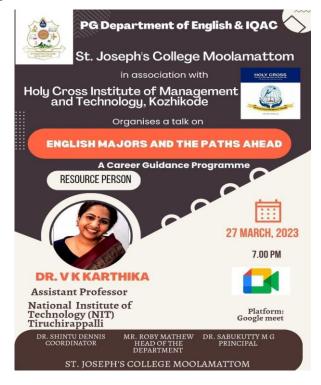

**Career Counselling Programme: English Majors and the Paths Ahead** 

Date: 27/03/2023

Department: Department of English and IQAC, St. Joseph's College Moolamattom Resource Person: Dr V. K. Karthika, Assistant Professor, National Institute of Technology (NIT), Tiruchirapalli

The Department of English and IQAC of St. Joseph's College, Moolamattom has conducted a career guidance programme in association with Holy Cross Institute of Management and Technology, Kozhikode. The programme was on "English Majors and the Paths Ahead". It was conducted as a webinar and the session was handled by Dr V. K Karthika, Assistant Professor at NIT, Trichi.

The programme started at 7:00pm with the welcome speech by Mr Roby Mathew, Head of the Department. It was followed by the session led by Dr V. K Karthika and the programme ended with the vote of thanks by Dr Shintu Dennis. The session was also open for the participants to ask their questions and to share their feedbacks. The main objective of the programme was to educate students doing BA English and MA English about the various professions that are open before them