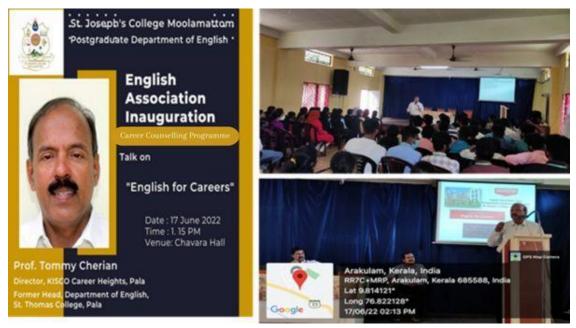

## **Career Counselling Programme: English for Careers**

Date: June 17, 2022

Organizes by: English Literary Association (ENLITA) Inauguration

Resource Person: Prof. Tommy Cherian, the esteemed Director of KISCO Career Heights.

On June 17, 2022, an enlightening seminar and workshop were organized under the guidance of Professor Tommy Cherian, the esteemed Director of KISCO Career Heights. The seminar, titled 'English for Careers,' provided valuable insights into the role of English language proficiency in various professional pathways. Attendees gained a deeper understanding of how effective communication skills can positively impact their career trajectories. Following the seminar, a highly informative workshop took place, focusing on the strategic preparation for Central Government Jobs. Participants were equipped with essential knowledge and guidance on navigating the complexities of government job examinations, enhancing their chances of success in these competitive Endeavours. The event not only enriched the participants' perspectives on language skills and career prospects but also empowered them with actionable strategies for pursuing coveted central government positions.