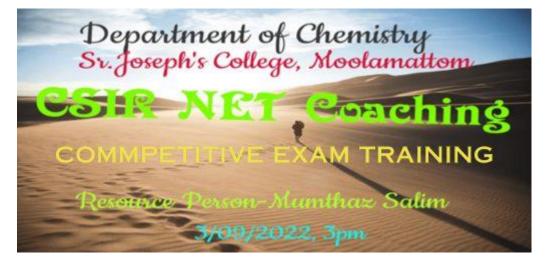

tment of Chemistry, St. Joseph's College, Moolamattom

Date: 5th August 2022

Time: 3pm (Online)

Resource Person: Mumthaz Salim, Research Scientist, Indian Institute of Science, Bangalore

Coordinator: Dr. Jose James, Asst.Professor, Department of Chemistry, St. Joseph's College, Moolamattom

Number of Participants: 18

The CSIR NET Coaching Session was a great success. The resource person, Mumthaz Salim, was highly knowledgeable and engaging. He delivered the lectures in a clear and concise manner, and he was able to answer all of the participants' questions. The participants found the session to be very informative and helpful. They felt that they had a much better understanding of the CSIR NET exam syllabus, and they were confident that they would be able to perform well on the exam.



Brochure



ST. JOSEPH'S COLLEGE

ARAKULAM P.O- 685591 IDUKKI, KERALA stjosephscollegemoolamattom.ac.in



Photo of the session

Students List



Title: CSIR NET Coaching Session -1 Date: 03/09/2022

#### Attendance list

| SI No. | Name of theparticipant |                       |             |  |
|--------|------------------------|-----------------------|-------------|--|
|        |                        | Class                 | Signature   |  |
| 1      | AMALA ABRAHAM          | Second M.Sc Chemistry |             |  |
| 2      | AMALU ABRAHAM          | Second M.Sc Chemistry | Imala       |  |
|        |                        | Second M.Sc Chemistry | 105         |  |
| 3      | ANAGHA SARA BOBY       | Second M.Sc Chemistry | Thata       |  |
| 4      | ANITMOL JOSEPH         |