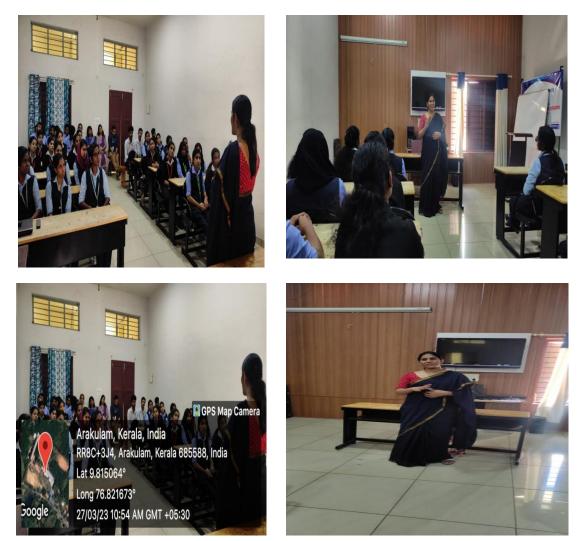

A seminar on Communication Skills and IELTS was held on March 27, 2023 at 10:30 AM by Miss. Anju Bobby Narimattom, Director of Eduspace IELTS Academy. 53 students participated in the programme.

Picture& Brochure: A seminar on Communication Skills and IELTS was held on March 27, 2023