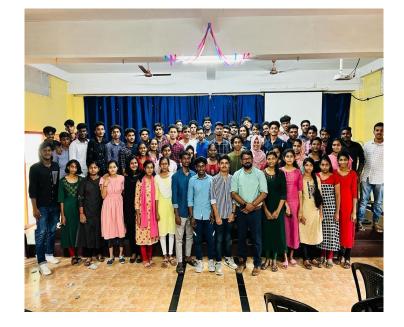

## **Career Counselling Programme: English for Careers**

Date: June 17, 2022

Organizes by: English Literary Association (ENLITA) Inauguration

Resource Person: Prof. Tommy Cherian, the esteemed Director of KISCO Career Heights.

On June 17, 2022, an enlightening seminar and workshop were organized under the guidance of Professor Tommy Cherian, the esteemed Director of KISCO Career Heights. The seminar, titled 'English for Careers,' provided valuable insights into the role of English language proficiency in various professional pathways. Attendees gained a deeper understanding of how effective communication skills can positively impact their career trajectories. Following the seminar, a highly informative workshop took place, focusing on the strategic preparation for Central Government Jobs. Participants were equipped with essential knowledge and guidance on navigating the complexities of government job examinations, enhancing their chances of success in these competitive Endeavours. The event not only enriched the participants' perspectives on language skills and career prospects but also empowered them with actionable strategies for pursuing coveted central government positions.