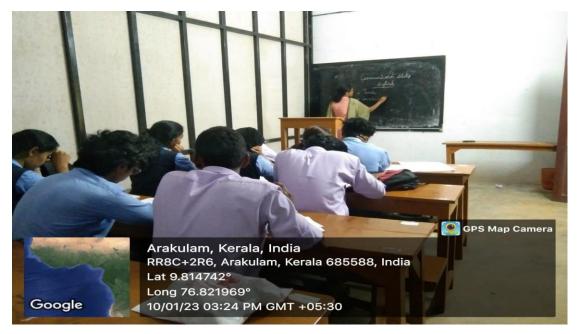

## **Career Counselling Programme: Career Development Coaching**

Date: 12 July 2022 Conducted by: Department of Data Science Resource Person:

1. Mr Joby Mackolil, Guest Lecture, **Department of Mathematics** St. Joseph's College, Moolamattom 2. Miss. Jes Maria Shoji, Guest Lecturer, Department of Data Science, St. Joseph's College, Moolamattom 3. Miss. Almie Joseph K, Guest Lecturer, Department of Data Science, St. Joseph's College, Moolamattom 4. Miss. Sneha C S, Guest Lecturer, Department of Data Science, St. Joseph's College, Moolamattom Period of activity (Date): From: 20/12/2022 to: 31/03/2023 No of Participants: 13

The department of Data Science decided to conduct Career Development classes to help the students to improve their Communication skills, reasoning ability and analytical skills. The classes were started from 20th December 2022, on every Tuesday and Thursday from 3.10 pm to 4.15 pm, after the regular college hours. The classes were conducted for both 2021-26 batch and 2022-27 batch students.

This programme aims to make each student confident and competent for appearing interviews and competitive exams. It helps students to define their goals, makes them more self-aware and identifies targeted strategies to succeed.