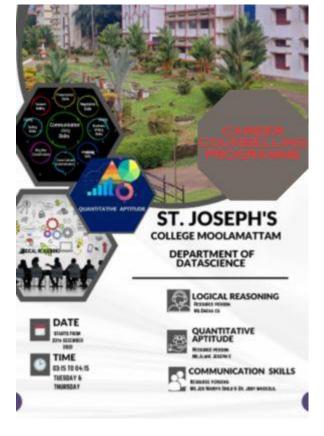

## **Career Counselling Programme: Career Development Coaching**

Date: 12 July 2022 Conducted by: Department of Data Science Resource Person:

1. Mr Joby Mackolil, Guest Lecture, **Department of Mathematics** St. Joseph's College, Moolamattom 2. Miss. Jes Maria Shoji, Guest Lecturer, Department of Data Science, St. Joseph's College, Moolamattom 3. Miss. Almie Joseph K, Guest Lecturer, Department of Data Science, St. Joseph's College, Moolamattom 4. Miss. Sneha C S, Guest Lecturer, Department of Data Science, St. Joseph's College, Moolamattom Period of activity (Date): From: 20/12/2022 to: 31/03/2023 No of Participants: 13

The department of Data Science decided to conduct Career Development classes to help the students to improve their Communication skills, reasoning ability and analytical skills. The classes were started from 20th December 2022, on every Tuesday and Thursday from 3.10 pm to 4.15 pm, after the regular college hours. The classes were conducted for both 2021-26 batch and 2022-27 batch students.

This programme aims to make each student confident and competent for appearing interviews and competitive exams. It helps students to define their goals, makes them more self-aware and identifies targeted strategies to succeed.

ST. JOSEPH'S COLLEGE

ARAKULAM P.O- 685591 IDUKKI, KERALA stjosephscollegemoolamattom.ac.in

Brochure

Photo: Students attending career development coaching

ST. JOSEPH'S COLLEGE

ARAKULAM P.O- 685591 IDUKKI, KERALA stjosephscollegemoolamattom.ac.in