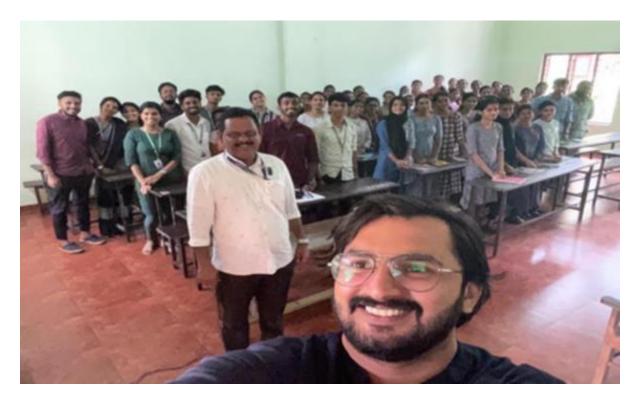

## **Career Counselling Programme: Department of Social Work**

Date: 13/09/22

Conducted by: Department of MSW Resource Person: Mr Midhun Manohar

The Department of Social Work at St. Joseph's College, Moolamattom, organized an insightful career counselling orientation program for Master of Social Work (MSW) students on September 13, 2022. The session aimed to provide clarity about the field of social work and explore the scope of social work in international organizations. The class was conducted by Mr Midhun Manohar, a dedicated social worker associated with the Agency for the Welfare of Asylum Seekers in Malta. The orientation program witnessed active participation from 45 MSW students, demonstrating their keen interest in understanding the nuances of social work in the international context.

<section-header><section-header><section-header><section-header><section-header><section-header><text>

Brochure

Picture: Career Counselling Programme for MSW students

ARAKULAM P.O- 685591 IDUKKI, KERALA stjosephscollegemoolamattom.ac.in