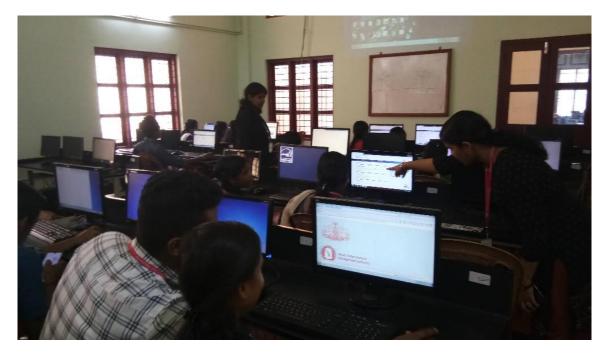

## **Career Counselling Programme: Career Development Coaching**

Date: 12 July 2022 Conducted by: Department of Data Science Resource Person:

1. Mr Joby Mackolil, Guest Lecture, **Department of Mathematics** St. Joseph's College, Moolamattom 2. Miss. Jes Maria Shoji, Guest Lecturer, Department of Data Science, St. Joseph's College, Moolamattom 3. Miss. Almie Joseph K, Guest Lecturer, Department of Data Science, St. Joseph's College, Moolamattom 4. Miss. Sneha C S, Guest Lecturer, Department of Data Science, St. Joseph's College, Moolamattom Period of activity (Date): From: 20/12/2022 to: 31/03/2023 No of Participants: 13

The department of Data Science decided to conduct Career Development classes to help the students to improve their Communication skills, reasoning ability and analytical skills. The classes were started from 20th December 2022, on every Tuesday and Thursday from 3.10 pm to 4.15 pm, after the regular college hours. The classes were conducted for both 2021-26 batch and 2022-27 batch students.

This programme aims to make each student confident and competent for appearing interviews and competitive exams. It helps students to define their goals, makes them more self-aware and identifies targeted strategies to succeed.

Photo: Students attending career development coaching

Photo: Students attending career development coaching

ARAKULAM P.O- 685591 IDUKKI, KERALA stjosephscollegemoolamattom.ac.in

Photo: Students attending career development coaching