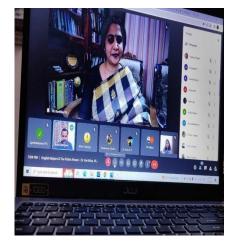

The Department of English and IQAC of St. Joseph's College, Moolamattom has conducted a career guidance programme in association with Holy Cross Institute of Management and Technology, Kozhikode. The programme was on "English Majors and the Paths Ahead". It was conducted as a webinar and the session was handled by Dr V. K Karthika, Assistant Professor at NIT, Trichi.

The programme started at 7:00pm with the welcome speech by Mr Roby Mathew, Head of the Department. It was followed by the session led by Dr V. K Karthika and the programme ended with the vote of thanks by Dr Shintu Dennis. The session was also open for the participants to ask their questions and to share their feedbacks. The main objective of the programme was to educate students doing BA English and MA English about the various professions that are open before them

Brochure

ST. JOSEPH'S COLLEGE

ARAKULAM P.O- 685591 IDUKKI, KERALA stjosephscollegemoolamattom.ac.in

Picture: Certificate Of Participation

Screenshots

ARAKULAM P.O- 685591 IDUKKI, KERALA stjosephscollegemoolamattom.ac.in