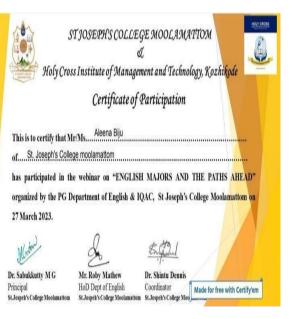

**Career Counselling Programme: English Majors and the Paths Ahead** 

Date: 27/03/2023

Department: Department of English and IQAC, St. Joseph's College Moolamattom Resource Person: Dr V. K. Karthika, Assistant Professor, National Institute of Technology (NIT), Tiruchirapalli

The Department of English and IQAC of St. Joseph's College, Moolamattom has conducted a career guidance programme in association with Holy Cross Institute of Management and Technology, Kozhikode. The programme was on "English Majors and the Paths Ahead". It was conducted as a webinar and the session was handled by Dr V. K Karthika, Assistant Professor at NIT, Trichi.