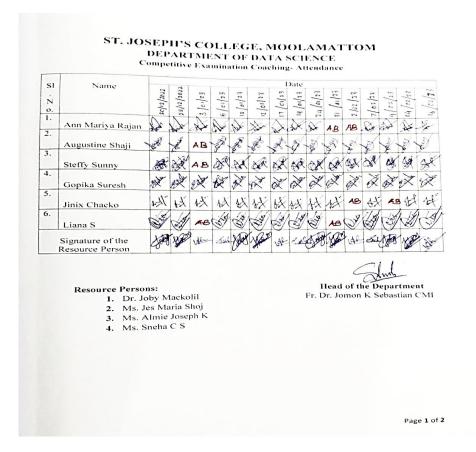

6. T.

ARAKULAM P.O- 685591 IDUKKI, KERALA stjosephscollegemoolamattom.ac.in

| ~  |                  | ompe |      |       |      |     | Coat | ning  | - /1    | tentis | ance |        |       |     |
|----|------------------|------|------|-------|------|-----|------|-------|---------|--------|------|--------|-------|-----|
| SI | Name             | m    | ~    |       |      |     |      | 1     | Date    |        |      |        |       |     |
| N  |                  | 2/2  | 1/2  | /13   | 3    |     | ~    | 13    | 22      | ~      | 13   | 123    | 13    |     |
| 0. |                  | 1/1  | 10   | 101   | 3/2  | 63  | 1/2  | 103/  | 50      | 63     | 103  | 103    | 1001  |     |
| 1. |                  | N    | 2    | 20    | 2/03 | 1   | 9/4  | 4     | 16      | 21     | 23   | 28     | 301   |     |
| _  | Ann Mariya Rajan | AA   | AB   | A     | N    | Si  | No   | N     | X       | A.     | Ma   | $\sim$ | Ne l  |     |
| 2. |                  | V    | 7    | 1     | per  | a   | X    | F     | 15      | 1      |      | X      | X     |     |
|    | Augustine Shaji  | V    | 1    | ×.    | ¥.   | SX. | 7    | \$    | ×.      | 1.3%   | Y.   | 3/ 1   | 5/    |     |
| 3. |                  | 1    | 1    | M     | 3    | ¥,  | ¥    | 3     | ¥       | F      | F    | ð      | 2     |     |
|    | Steffy Sunny     | 102  | N    | IA    | Let  | MA  | M    | 12    | 2.81    | X      | A    | X      | 24    |     |
| 4. |                  | 1-5  | Cart | - Pri | 5    |     | ar   | and a | FIL     | e      | 21   | 0.2    |       |     |
|    | Gopika Suresh    | a X  | 2    | A     | 02   | Z   | X    | X     | X       | and i  | NY.  | X      | J.    |     |
| 5. | soprati ouresit  | +    | er.  | 0.    | 0    | 0   | 49 V | W     | and the | 2~     | Non. | 0      | 19    |     |
|    | Jinix Chacko     | 345  | 18   | 14    | A    | 11  | H    | N     | 10      | 14     | 1.1  | 1211   | 3#    |     |
| 5. | JIIIA CHACKO     | 211  | 14   | all   | 1 st | 111 | MI   | 11    | 34      | mi     | al   | 1/21   | - 11  | ++- |
| J. |                  | AB   | 110  | 16    | 1    | 1.1 | 11   | 10    | 1 1.    | 1.13   | 1 /4 | 1/12   | 1.100 |     |

**Resource Persons:** 

Head of the Department Fr. Dr. Jomon K Sebastian CMI

- 1. Dr. Joby Mackolil 2. Ms. Jes Maria Shoj
- 3. Ms. Almie Joseph K
- 4. Ms. Sneha C S

Page 1 of 2

Picture: Attendance

ST. JOSEPH'S COLLEGE