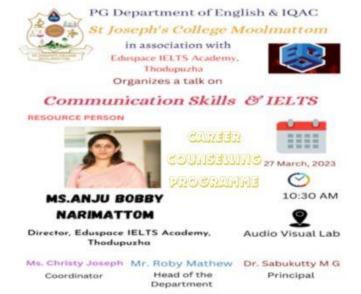

A seminar on Communication Skills and IELTS was held on March 27, 2023 at 10:30 AM by Miss. Anju Bobby Narimattom, Director of Eduspace IELTS Academy. 53 students participated in the programme.

Picture& Brochure: A seminar on Communication Skills and IELTS was held on March 27, 2023