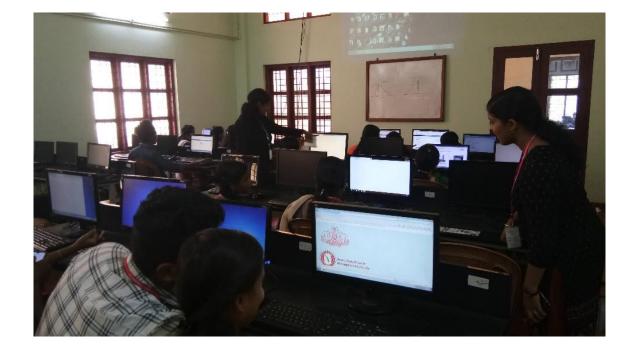

## **Career Counselling Programme: Career Development Coaching**

Date: 12 July 2022 Conducted by: Department of Data Science Resource Person:

1. Mr Joby Mackolil, Guest Lecture, **Department of Mathematics** St. Joseph's College, Moolamattom 2. Miss. Jes Maria Shoji, Guest Lecturer, Department of Data Science, St. Joseph's College, Moolamattom 3. Miss. Almie Joseph K, Guest Lecturer, Department of Data Science, St. Joseph's College, Moolamattom 4. Miss. Sneha C S, Guest Lecturer, Department of Data Science, St. Joseph's College, Moolamattom Period of activity (Date): From: 20/12/2022 to: 31/03/2023 No of Participants: 13

The department of Data Science decided to conduct Career Development classes to help the students to improve their Communication skills, reasoning ability and analytical skills. The classes were started from 20th December 2022, on every Tuesday and Thursday from 3.10 pm to 4.15 pm, after the regular college hours. The classes were conducted for both 2021-26 batch and 2022-27 batch students.

This programme aims to make each student confident and competent for appearing interviews and competitive exams. It helps students to define their goals, makes them more self-aware and identifies targeted strategies to succeed.

ST. JOSEPH'S COLLEGE

ARAKULAM P.O- 685591 IDUKKI, KERALA stjosephscollegemoolamattom.ac.in

Brochure

Photo: Students attending career development coaching

ST. JOSEPH'S COLLEGE

ARAKULAM P.O- 685591 IDUKKI, KERALA stjosephscollegemoolamattom.ac.in