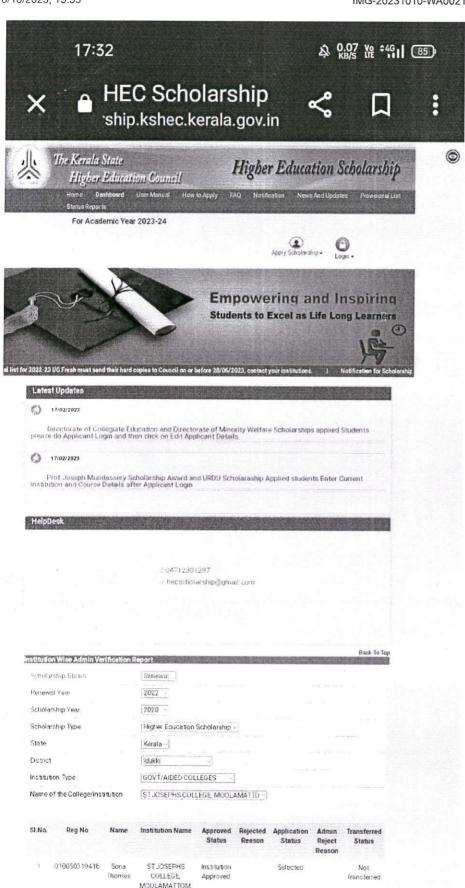

### STUDENT LIST FOR SJMS SCHOLARSHIP RENEWAL 2022-23

DISTRICT : Idukki

INSTITUTION TYPE : GOVT/AIDED COLLEGES

INSTITUTION Name: ST.JOSEPHS COLLEGE, MOOLAMATTOM, IDUKKI

PROCESS STATUS : TRANSFERRED

AADHAAR STATUS : ALL

| SI    | Register    | Name of  | Son/Daugh  | Mobile     | Name and      | Course | Course      | Status   | Student       | Bank Name   | Branch      | IFSC     | Aadh | Aadha   |
|-------|-------------|----------|------------|------------|---------------|--------|-------------|----------|---------------|-------------|-------------|----------|------|---------|
| No    | Number      | Student  | ter of     | number     | address of    | Туре   | Name        |          | Account       |             | Name        | Code     | aar  | ar ID   |
|       |             |          |            |            | the           |        |             |          | Number        |             |             |          | Туре |         |
|       |             |          |            |            | school/colleg |        |             |          |               |             |             |          | ,,,  |         |
|       |             | 10000000 |            |            | e/Institute   |        |             |          |               |             |             |          |      |         |
|       |             |          |            |            | currently     |        |             |          |               |             |             |          |      |         |
|       |             |          |            |            | studying      |        |             |          |               |             | 100000      |          |      |         |
| 1     | 01003292261 | ANSIL    | MUJEEB M K | 9778014450 | ST.JOSEPHS    | UG     | B.COM       | Approved | 1716010001934 | THE FEDERAL | Karimannoor | FDRL000  | А    | 4969302 |
|       | 9           | MUJEEB   |            |            | COLLEGE,      |        | TAXATION    |          | 1             | BANK LTD    |             | 1716     |      | 62678   |
|       |             |          |            |            | MOOLAMATTO    |        |             |          |               |             |             |          |      |         |
|       |             |          |            |            | M, IDUKKI     |        |             |          |               |             |             |          |      |         |
| 2     | 01003307311 | JIBIN P  | SAJI       | 6235482270 | ST.JOSEPHS    | UG     | B.COM       | Approved | 67217695364   | STATE BANK  | KARIMANNOO  | SBIN0070 | Α    | 8260536 |
|       | 9           | VARGHESE | AUGUSTINE  |            | COLLEGE,      | -      | TAXATION    |          |               | OF INDIA    | R           | 161      |      | 62782   |
|       |             |          |            |            | MOOLAMATTO    |        |             |          |               |             |             |          |      |         |
|       |             |          |            |            | M, IDUKKI     |        |             |          |               |             | 2           |          |      |         |
| 3     | 01005033921 | PAVAN P  | SUMON P    | 8281344135 | ST.JOSEPHS    | UG     | B.Com.      | Approved | 67340275629   | STATE BANK  | MOOLAMATTO  | SBIN0070 | Α    | 4488569 |
|       | 8           | SUMON    | DAMODARA   |            | COLLEGE,      |        | Computer    |          |               | OF INDIA    | М           | 258      |      | 34904   |
|       |             |          | N          |            | MOOLAMATTO    |        | Application |          |               |             |             |          |      |         |
|       |             |          |            |            | M, IDUKKI     |        |             |          |               |             |             |          |      |         |
| Total | 3           |          |            |            |               |        | <b>.</b>    |          |               |             |             |          |      |         |