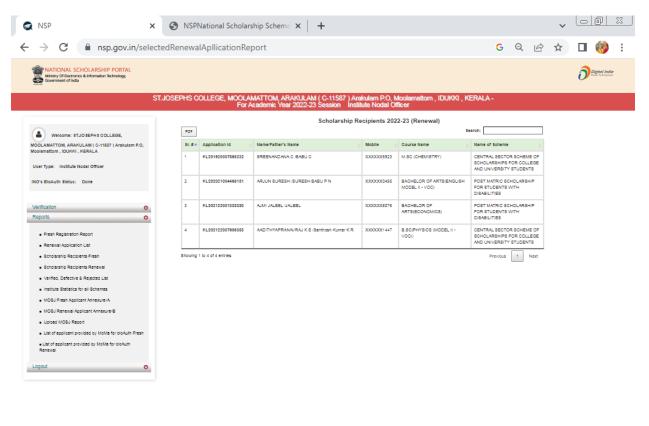

## NSP 2.0 Scholarship Recipients (Renewal)

22-23.

| Sr.<br>#     | Application Id    | Name/Father's Name                           | Mobile     | Course Name                              | Name of Scheme                                                            |
|--------------|-------------------|----------------------------------------------|------------|------------------------------------------|---------------------------------------------------------------------------|
| 1            | KL201920007865232 | SREENANDANA C /BABU C                        | XXXXXX5923 | M.SC (CHEMISTRY)                         | CENTRAL SECTOR SCHEME OF SCHOLARSHIPS FOR COLLEGE AND UNIVERSITY STUDENTS |
| 2            | KL202021004466181 | ARJUN SURESH /SURESH BABU P N                | XXXXXX0495 | BACHELOR OF ARTS(ENGLISH MODEL II - VOC) | POST MATRIC SCHOLARSHIP FOR STUDENTS WITH DISABILITIES                    |
| ************ | KL202122001338380 | AJMI JALEEL /JALEEL                          | XXXXXX5076 | BACHELOR OF ARTS(ECONOMICS)              | POST MATRIC SCHOLARSHIP FOR STUDENTS WITH DISABILITIES                    |
| 4            | KL202122007906353 | AADITHYAPRANAVRAJ K S /Santhosh Kumar K<br>R | ····       | B.SC(PHYSICS (MODEL II - VOC))           | CENTRAL SECTOR SCHEME OF SCHOLARSHIPS FOR COLLEGE AND UNIVERSITY STUDENTS |

| Sr.<br># | Application Id                                                                                                                                                                                                                                                                                                                                                                                                                                                                                                                                                                                                                                                                                                                                                                                                                                                                                                                                                                                                                                                                                                                                                                                                                                                                                                                                                                                                                                                                                                                                                                                                                                                                                                                                                                                                                                                                                                                                                                                                                                                                                                                 | Name/Father's Name                           | Mobile     | Course Name                                 | Name of Scheme                                                            |
|----------|--------------------------------------------------------------------------------------------------------------------------------------------------------------------------------------------------------------------------------------------------------------------------------------------------------------------------------------------------------------------------------------------------------------------------------------------------------------------------------------------------------------------------------------------------------------------------------------------------------------------------------------------------------------------------------------------------------------------------------------------------------------------------------------------------------------------------------------------------------------------------------------------------------------------------------------------------------------------------------------------------------------------------------------------------------------------------------------------------------------------------------------------------------------------------------------------------------------------------------------------------------------------------------------------------------------------------------------------------------------------------------------------------------------------------------------------------------------------------------------------------------------------------------------------------------------------------------------------------------------------------------------------------------------------------------------------------------------------------------------------------------------------------------------------------------------------------------------------------------------------------------------------------------------------------------------------------------------------------------------------------------------------------------------------------------------------------------------------------------------------------------|----------------------------------------------|------------|---------------------------------------------|---------------------------------------------------------------------------|
| 1        |                                                                                                                                                                                                                                                                                                                                                                                                                                                                                                                                                                                                                                                                                                                                                                                                                                                                                                                                                                                                                                                                                                                                                                                                                                                                                                                                                                                                                                                                                                                                                                                                                                                                                                                                                                                                                                                                                                                                                                                                                                                                                                                                | SREENANDANA C /BABU C                        | XXXXXX5923 | M.SC (CHEMISTRY)                            | CENTRAL SECTOR SCHEME OF SCHOLARSHIPS FOR COLLEGE AND UNIVERSITY STUDENTS |
| 2        | A Marie appropriate to a control of the State of | ARJUN SURESH /SURESH BABU P N                | XXXXXX0495 | BACHELOR OF ARTS(ENGLISH MODEL II -<br>VOC) | POST MATRIC SCHOLARSHIP FOR STUDENTS WITH DISABILITIES                    |
| 3        | KL202122001338380                                                                                                                                                                                                                                                                                                                                                                                                                                                                                                                                                                                                                                                                                                                                                                                                                                                                                                                                                                                                                                                                                                                                                                                                                                                                                                                                                                                                                                                                                                                                                                                                                                                                                                                                                                                                                                                                                                                                                                                                                                                                                                              | AJMI JALEEL /JALEEL                          | XXXXXX5076 | BACHELOR OF ARTS(ECONOMICS)                 | POST MATRIC SCHOLARSHIP FOR STUDENTS WITH DISABILITIES                    |
| 4        | KL202122007906353                                                                                                                                                                                                                                                                                                                                                                                                                                                                                                                                                                                                                                                                                                                                                                                                                                                                                                                                                                                                                                                                                                                                                                                                                                                                                                                                                                                                                                                                                                                                                                                                                                                                                                                                                                                                                                                                                                                                                                                                                                                                                                              | AADITHYAPRANAVRAJ K S /Santhosh Kumar K<br>R | XXXXXX1447 | B.SC(PHYSICS (MODEL II - VOC))              | CENTRAL SECTOR SCHEME OF SCHOLARSHIPS FOR COLLEGE AND UNIVERSITY STUDENTS |