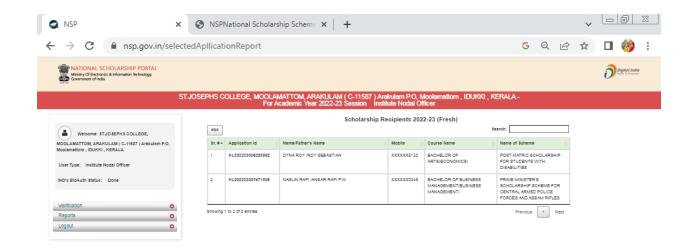

### **Scholarship Portal Page**

## NSP 2.0 Scholarship Recipients (Fresh)

22-23.

| Sr.<br># | Application Id    | Name/Father's Name      | Mobile                                                                                                                                                                                                                                                                                                                                                                                                                                                                                                                                                                                                                                                                                                                                                                                                                                                                                                                                                                                                                                                                                                                                                                                                                                                                                                                                                                                                                                                                                                                                                                                                                                                                                                                                                                                                                                                                                                                                                                                                                                                                                                                         | Course Name                                          | Name of Scheme                                                                        |  |  |  |
|----------|-------------------|-------------------------|--------------------------------------------------------------------------------------------------------------------------------------------------------------------------------------------------------------------------------------------------------------------------------------------------------------------------------------------------------------------------------------------------------------------------------------------------------------------------------------------------------------------------------------------------------------------------------------------------------------------------------------------------------------------------------------------------------------------------------------------------------------------------------------------------------------------------------------------------------------------------------------------------------------------------------------------------------------------------------------------------------------------------------------------------------------------------------------------------------------------------------------------------------------------------------------------------------------------------------------------------------------------------------------------------------------------------------------------------------------------------------------------------------------------------------------------------------------------------------------------------------------------------------------------------------------------------------------------------------------------------------------------------------------------------------------------------------------------------------------------------------------------------------------------------------------------------------------------------------------------------------------------------------------------------------------------------------------------------------------------------------------------------------------------------------------------------------------------------------------------------------|------------------------------------------------------|---------------------------------------------------------------------------------------|--|--|--|
| 1        | KL202223006288892 | DYNA ROY /ROY SEBASTIAN | XXXXXX5120                                                                                                                                                                                                                                                                                                                                                                                                                                                                                                                                                                                                                                                                                                                                                                                                                                                                                                                                                                                                                                                                                                                                                                                                                                                                                                                                                                                                                                                                                                                                                                                                                                                                                                                                                                                                                                                                                                                                                                                                                                                                                                                     | BACHELOR OF ARTS(ECONOMICS)                          | POST MATRIC SCHOLARSHIP FOR STUDENTS WITH DISABILITIES                                |  |  |  |
| 2        |                   |                         | the same of the sa | BACHELOR OF BUSINESS MANAGEMENT(BUSINESS MANAGEMENT) | PRIME MINISTER'S SCHOLARSHIP SCHEME FOR CENTRAL ARMED POLICE FORCES AND ASSAM RIFLES. |  |  |  |

### NSP 2.0 Scholarship Recipients (Fresh)

| Sr. # Application Id Name/Father's Name     | Mabile     | Course Name                  | Name of Scheme                                         |
|---------------------------------------------|------------|------------------------------|--------------------------------------------------------|
| 1 KL202223006288892 DYNA ROY /ROY SEBASTIAN | XXXXXX5120 | BACHELOR OF ARTS (ECONOMICS) | POST MATRIC SCHOLARSHIP FOR STUDENTS WITH DISABILITIES |