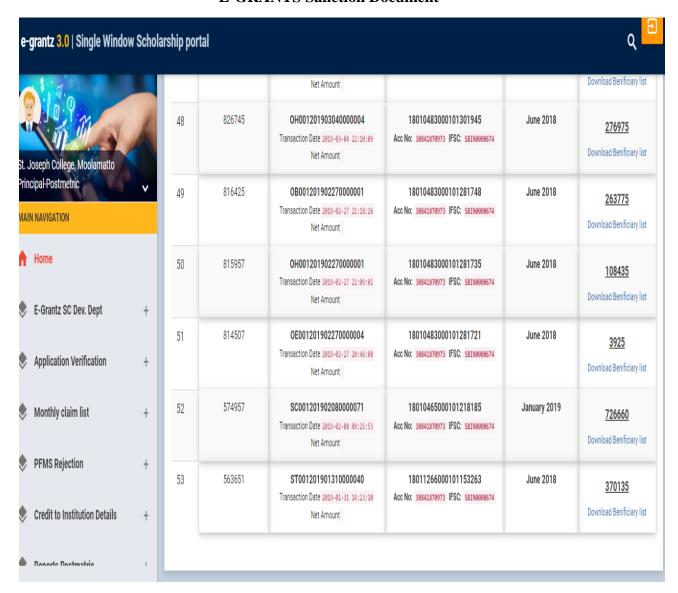

#### **E-GRANTS Sanction Document**

|                                                        |    | 45 | 1403946 | OE001201903190000025 Transaction Date 2819-83-19 21:18:39 Net Amount        | 18010483000101427257<br>Acc No: 38841878973 IFSC: 581N6868674 | June 2018    | 41795<br>Download Benificiary list  |
|--------------------------------------------------------|----|----|---------|-----------------------------------------------------------------------------|---------------------------------------------------------------|--------------|-------------------------------------|
| St. Joseph College, Moolamatto<br>Principal-Postmetric | ·  | 46 | 1403793 | OB001201903180000015 Transaction Date 2819-83-18 19:46:31 Net Amount        | 18010483000101410719<br>Acc No: 38841878973 IFSC: 581N8888674 | July 2018    | 102330<br>Download Benificiary list |
| MAIN NAVIGATION  Home                                  |    | 47 | 929215  | OB001201903060000004  Transaction Date 2819-83-86 22:34:35  Net Amount      | 18010483000101309826<br>Acc No: 38841878973 IFSC: 581N8888674 | June 2018    | 95840<br>Download Benificiary list  |
| E-Grantz SC Dev. Dept                                  | +  | 48 | 826745  | OH001201903040000004  Transaction Date 2819-83-84 22:18:89  Net Amount      | 18010483000101301945<br>Acc No: 38841878973 IFSC: 581N8888674 | June 2018    | 276975<br>Download Benificiary list |
| Application Verification  Monthly claim list           | +  | 49 | 816425  | OB001201902270000001 Transaction Date 2819-82-27 21:18:26 Net Amount        | 18010483000101281748<br>Acc No: 38841878973 IFSC: 581N8888674 | June 2018    | 263775<br>Download Benificiary list |
| PFMS Rejection                                         | +  | 50 | 815957  | OH001201902270000001<br>Transaction Date 2019-02-27 21:09:01<br>Net Amount  | 18010483000101281735<br>Acc No: 38841878973 IFSC: SBIN8888674 | June 2018    | 108435<br>Download Benificiary list |
| Credit to Institution Details                          | +  | 51 | 814507  | <b>OE001201902270000004</b> Transaction Date 2819-82-27 28:46:88 Net Amount | 18010483000101281721<br>Acc No: 38841878973 IFSC: 581N8888674 | June 2018    | 3925<br>Download Benificiary list   |
| Version: 3.0.0                                         | Į. | 52 | 574957  | \$C001201902080000071                                                       | 18010465000101218185                                          | January 2019 | <u>726660</u>                       |