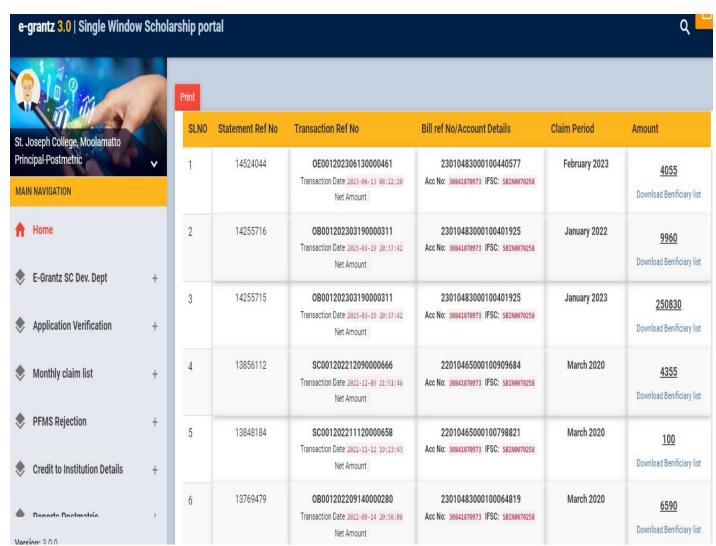

### **E-GRANTS Sanction Letters**

THOMAS GEORGE Digitally signed by THOMAS GEORGE Date: 2023.11.11 16:23:21 +05'30'