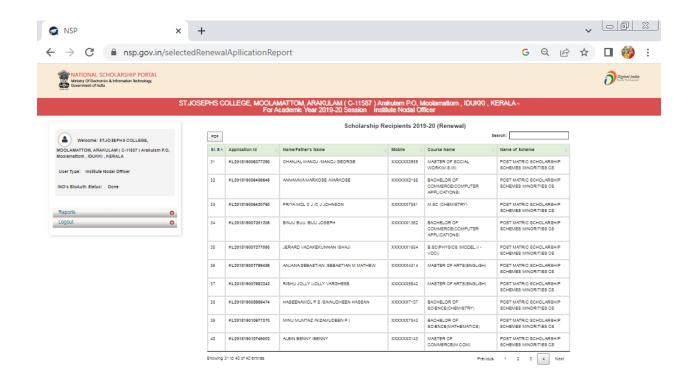

#### 2019-2020 renewal (1)

ARAKULAM P.O- 685591 IDUKKI, KERALA stjosephscollegemoolamattom.ac.in

#### 2019-2020 renewal(2)

ARAKULAM P.O- 685591 IDUKKI, KERALA stjosephscollegemoolamattom.ac.in

#### 2019-2020 renewal (3)

ARAKULAM P.O- 685591 IDUKKI, KERALA stjosephscollegemoolamattom.ac.in

#### 2019-2020 renewal (4)