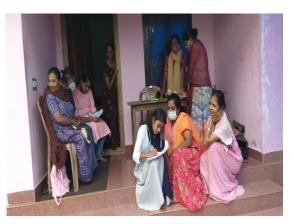

#### Survey on Parents' Attitudes towards the College

Date: 18/07/2018

Participants: 152 Parents

Organizers: Department of Social Work

The survey was conducted by the department of social work among the parents of the students of our college on 18/07/2018. The survey was conducted following all the methods of a scientific research. Around 252 parents were participated in the survey.