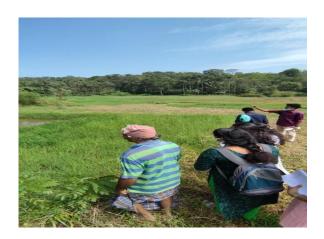

Survey is a learning method which provides in-depth knowledge and experience of the authentic situation exemplifying social contexts and diverse metrics. Surveys are the part of community interaction and inevitable part of social work practice with individuals as well as with communities. In MSW programme it is included as a subject in the title *Social Work Practice with Communities* (SW010105). It is facilitated by Mr. Manu Kurian. Surveys, data collection, data analysis, assessment and planning solutions regarding social issues are the highlights of this subject.